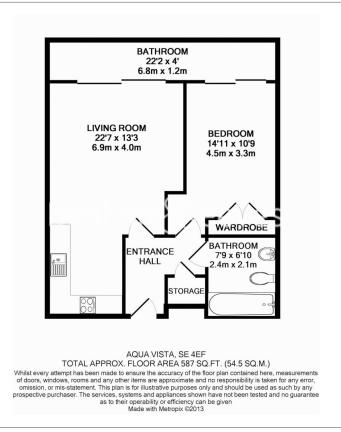

## **Property features**

One Double Bedroom | Family Sized Bathroom | Open Plan Living Area | Fully Fitted Kitchen | Furnished | EPC-C | Daytime Concierge | Ideal For Professionals | Easy Commute To Canary Wharf And The City | Langdon Park DLR Station