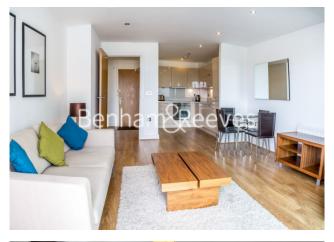

**Craig Tower, Aqua Vista Square, E3** 

£438 per week, £1,900 per month + fees

■ 1 Bedroom ■ 1 Bathroom ■ Furnished

A bright and modern 7th floor apartment situated in a Tower development close to the amenities of Bow and within walking distance from Langdon Park DLR Station.

## **Property features**

One Double Bedroom | Family Sized Bathroom | Open Plan Living Area | Fully Fitted Kitchen | Furnished | EPC-C | Daytime Concierge | Ideal For Professionals | Easy Commute To Canary Wharf And The City | Langdon Park DLR Station