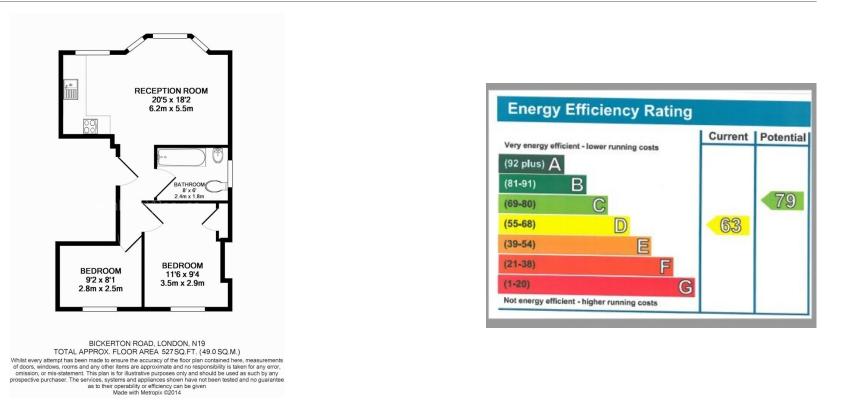

### **Property features**

2 Bedroom | 1 Bathroom | Open Plan Reception | Furnished | Fitted Kitchen | EPC-D | Wooden Floor and Loft Storage | Walking Distance to Hampstead Heath | Nearby Archway and Tufnell Park Tube Station