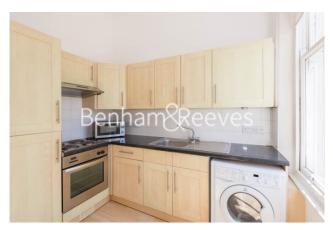

### **Property features**

2 Bedroom | 1 Bathroom | Open Plan Reception | Furnished | Fitted Kitchen | EPC-D | Wooden Floor and Loft Storage | Walking Distance to Hampstead Heath | Nearby Archway and Tufnell Park Tube Station