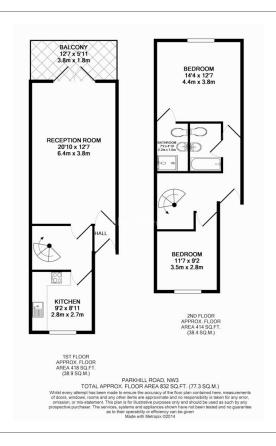

# 

Tastefully refurbished spacious apartment set over two floors of a converted Victorian property in a terrific location close to the amenities of Belsize Park. Perfectly located near Hampstead Heath and Belsize Park Tube station (Northern Line)

### **Property features**

Brand Newly Refurbished | Two Bathrooms | Split Level | Oak Wood Floors | High Spec Fitted Kitchen | EPC-D | Bosch Applicances | Fitted Wardrobes | Two Balconies | Belsize Park Underground Station