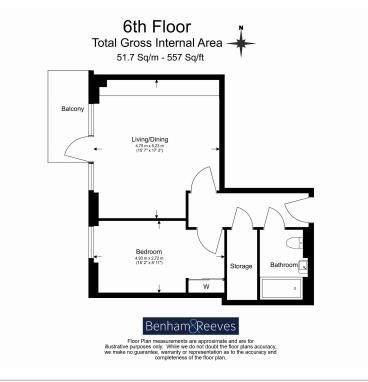

### 🛋 1 Bedroom 🖼 1 Bathroom 🕮 Furnished

Modern apartment situated in an award-winning Riverside development, close to Woolwich Tube Station, 20 mins to Tottenham Court Road tube station central London. EPC B

### **Property features**

One double bedroom | Family sizes bathroom | Open planned reception area | Well known integrated kitchen appliance fitted | Private Balcony | EPC-B | 24 hours concierge with security service | Resident Gymnasium | Nearby Moments to Woolwich Tube Station