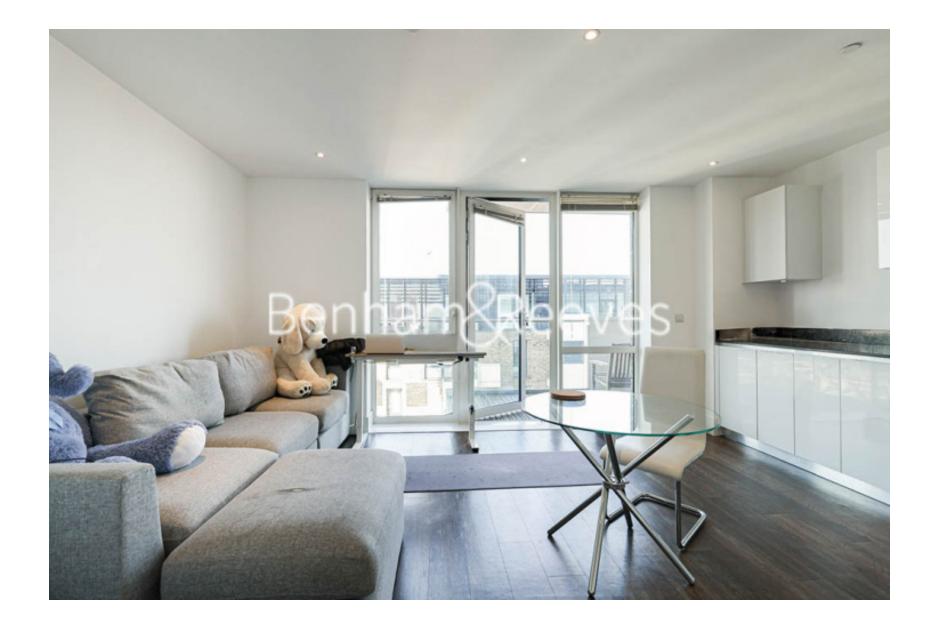

### 🛋 1 Bedroom 🖼 1 Bathroom 🕮 Furnished

Modern apartment situated in an award-winning Riverside development, close to Woolwich Tube Station, 20 mins to Tottenham Court Road tube station central London. EPC B

### **Property features**

One double bedroom | Family sizes bathroom | Open planned reception area | Well known integrated kitchen appliance fitted | Private Balcony | EPC-B | 24 hours concierge with security service | Resident Gymnasium | Nearby Moments to Woolwich Tube Station