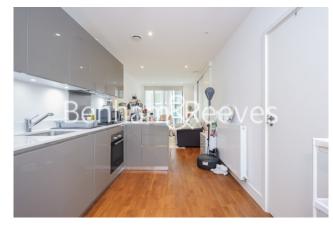

## **Property features**

Contemporary furnished 1 bed Manhattan located on the 3rd fl | Open plan kitchen with integrated kitchen appliances | Ample storage with large built in wardrobe and utility room | Overall spans out 450 sqft with private balcony | Close to amenities | EPC -B | 24 hours concierge service and resident gymnasium | fitted kitchen | Moments to Woolwich tube station