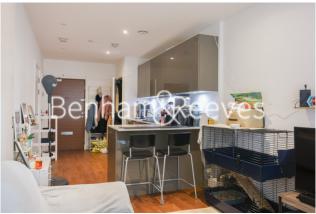

## **Property features**

Contemporary furnished 1 bed Manhattan located on the 3rd fl | Open plan kitchen with integrated kitchen appliances | Ample storage with large built in wardrobe and utility room | Overall spans out 450 sqft with private balcony | Close to amenities | EPC -B | 24 hours concierge service and resident gymnasium | fitted kitchen | Moments to Woolwich tube station