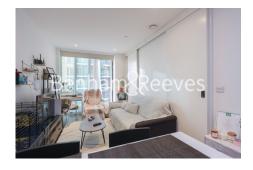

# ■ 1 Bedroom ■ 1 Bathroom ■ Unfurnished

Contemporary unfurnished 3rd floor apartment situated in a sought-after riverside development in Woolwich. Conveniently located next to Woolwich Arsenal Riverboat services and is less than a five-minute walk from Woolwich Arsenal DLR, National Rail stations and Woolwich tube station Elizabeth Line. EPC B

## **Property features**

Contemporary furnished 1 bed Manhattan located on the 3rd fl | Open plan kitchen with integrated kitchen appliances | Ample storage with large built in wardrobe and utility room | Overall spans out 450 sqft with private balcony | Close to amenities | EPC -B | 24 hours concierge service and resident gymnasium | fitted kitchen | Moments to Woolwich tube station