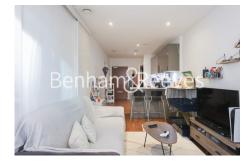

# ■ 1 Bedroom ■ 1 Bathroom ■ Unfurnished

Contemporary unfurnished 3rd floor apartment situated in a sought-after riverside development in Woolwich. Conveniently located next to Woolwich Arsenal Riverboat services and is less than a five-minute walk from Woolwich Arsenal DLR, National Rail stations and Woolwich tube station Elizabeth Line. EPC B

## **Property features**

Contemporary furnished 1 bed Manhattan located on the 3rd fl | Open plan kitchen with integrated kitchen appliances | Ample storage with large built in wardrobe and utility room | Overall spans out 450 sqft with private balcony | Close to amenities | EPC -B | 24 hours concierge service and resident gymnasium | fitted kitchen | Moments to Woolwich tube station