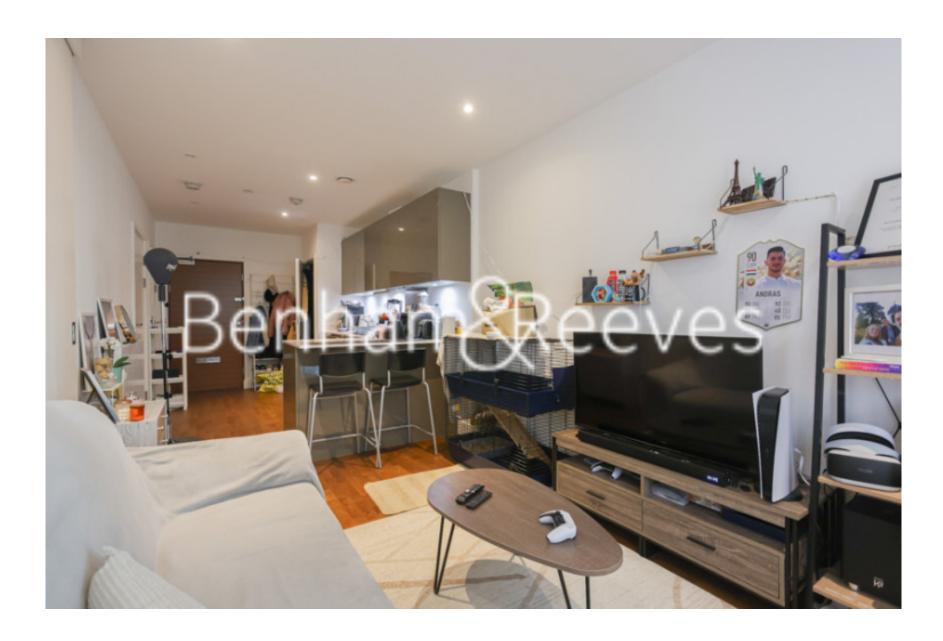

# ■ 1 Bedroom ■ 1 Bathroom ■ Unfurnished

Contemporary unfurnished 3rd floor apartment situated in a sought-after riverside development in Woolwich. Conveniently located next to Woolwich Arsenal Riverboat services and is less than a five-minute walk from Woolwich Arsenal DLR, National Rail stations and Woolwich tube station Elizabeth Line. EPC B

## **Property features**

Contemporary furnished 1 bed Manhattan located on the 3rd fl | Open plan kitchen with integrated kitchen appliances | Ample storage with large built in wardrobe and utility room | Overall spans out 450 sqft with private balcony | Close to amenities | EPC -B | 24 hours concierge service and resident gymnasium | fitted kitchen | Moments to Woolwich tube station