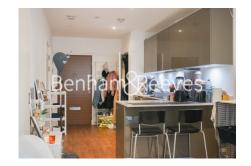

# ■ 1 Bedroom ■ 1 Bathroom ■ Unfurnished

Contemporary unfurnished 3rd floor apartment situated in a sought-after riverside development in Woolwich. Conveniently located next to Woolwich Arsenal Riverboat services and is less than a five-minute walk from Woolwich Arsenal DLR, National Rail stations and Woolwich tube station Elizabeth Line. EPC B

## **Property features**

Contemporary furnished 1 bed Manhattan located on the 3rd fl | Open plan kitchen with integrated kitchen appliances | Ample storage with large built in wardrobe and utility room | Overall spans out 450 sqft with private balcony | Close to amenities | EPC -B | 24 hours concierge service and resident gymnasium | fitted kitchen | Moments to Woolwich tube station