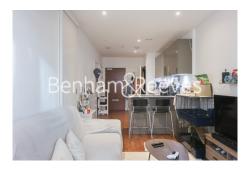

## **Property features**

Contemporary furnished 1 bed Manhattan located on the 3rd fl | Open plan kitchen with integrated kitchen appliances | Ample storage with large built in wardrobe and utility room | Overall spans out 450 sqft with private balcony | Close to amenities | EPC -B | 24 hours concierge service and resident gymnasium | fitted kitchen | Moments to Woolwich tube station