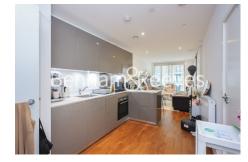

## **Property features**

Contemporary furnished 1 bed Manhattan located on the 3rd fl | Open plan kitchen with integrated kitchen appliances | Ample storage with large built in wardrobe and utility room | Overall spans out 450 sqft with private balcony | Close to amenities | EPC -B | 24 hours concierge service and resident gymnasium | fitted kitchen | Moments to Woolwich tube station