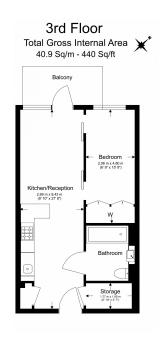

# **Victory Parade, Arsenal Riverside, SE18**

£381 per week, £1,650 per month + fees

Floor Plan measurements are approximate and are for illustrative purposes only. While we do not doubt the floor plans accuracy, we make no guarantee, warranty or representation as to the accuracy and completeness of the floor plan.