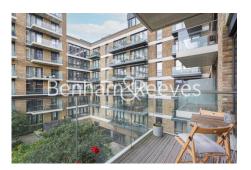

## **Property features**

Contemporary furnished 1 bed Manhattan located on the 3rd fl | Open plan kitchen with integrated kitchen appliances | Ample storage with large built in wardrobe and utility room | Overall spans out 450 sqft with private balcony | Close to amenities | EPC -B | 24 hours concierge service and resident gymnasium | fitted kitchen | Moments to Woolwich tube station