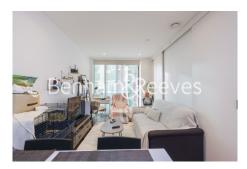

# ■ 1 Bedroom ■ 1 Bathroom ■ Unfurnished

Contemporary unfurnished 3rd floor apartment situated in a sought-after riverside development in Woolwich. Conveniently located next to Woolwich Arsenal Riverboat services and is less than a five-minute walk from Woolwich Arsenal DLR, National Rail stations and Woolwich tube station Elizabeth Line. EPC B

## **Property features**

Contemporary furnished 1 bed Manhattan located on the 3rd fl | Open plan kitchen with integrated kitchen appliances | Ample storage with large built in wardrobe and utility room | Overall spans out 450 sqft with private balcony | Close to amenities | EPC -B | 24 hours concierge service and resident gymnasium | fitted kitchen | Moments to Woolwich tube station