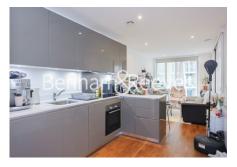

# ■ 1 Bedroom ■ 1 Bathroom ■ Unfurnished

Contemporary unfurnished 3rd floor apartment situated in a sought-after riverside development in Woolwich. Conveniently located next to Woolwich Arsenal Riverboat services and is less than a five-minute walk from Woolwich Arsenal DLR, National Rail stations and Woolwich tube station Elizabeth Line. EPC B

## **Property features**

Contemporary furnished 1 bed Manhattan located on the 3rd fl | Open plan kitchen with integrated kitchen appliances | Ample storage with large built in wardrobe and utility room | Overall spans out 450 sqft with private balcony | Close to amenities | EPC -B | 24 hours concierge service and resident gymnasium | fitted kitchen | Moments to Woolwich tube station