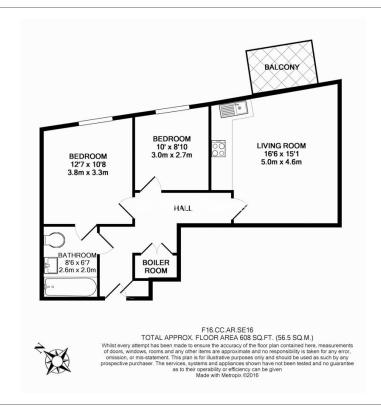

Cleveley Court, Ashton Reach, SE16 £542 per week, £2,350 per month + fees

 ■ 2 Bedrooms
 ■ 1 Bathroom
 ■ Furnished

Exquisite, apartment situated within a vibrant riverside development with excellent links to central Lonon, the City, and Canary Wharf via Surrey Quays Overground and Canada Water Station, both just a leisurely stroll away.

## **Property features**

Bright And Spacious | Open Plan Reception | Fully Integrated Kitchen | Private Balcony | 24 Hour Gym Access | EPC-B | 24 Hr Concierge | Greenland Surrey Quays Pier | Local Amenities On Site | Quick Walk To Surrey Quays Station