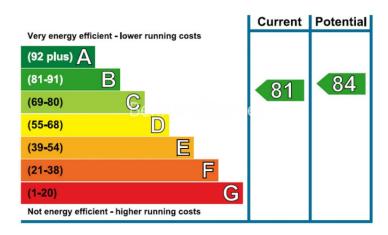

## **Property features**

2 Bedroom Apartment | 2 Bathrooms | Open Plan Living Space | Fitted Kitchen - dishwasher, washer dryer, full-size fridge | Furnished | EPC-B | Floor to ceiling windows | Wooden flooring (carpets in bedrooms) | Daytime porter / Lift | Nearby Barbican Station