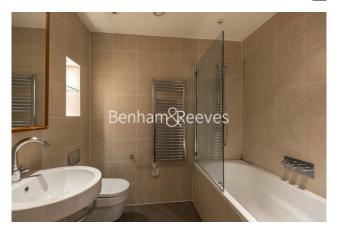

## **Property features**

2 Bedroom Apartment | 2 Bathrooms | Open Plan Living Space | Fitted Kitchen - dishwasher, washer dryer, full-size fridge | Furnished | EPC-B | Floor to ceiling windows | Wooden flooring (carpets in bedrooms) | Daytime porter / Lift | Nearby Barbican Station