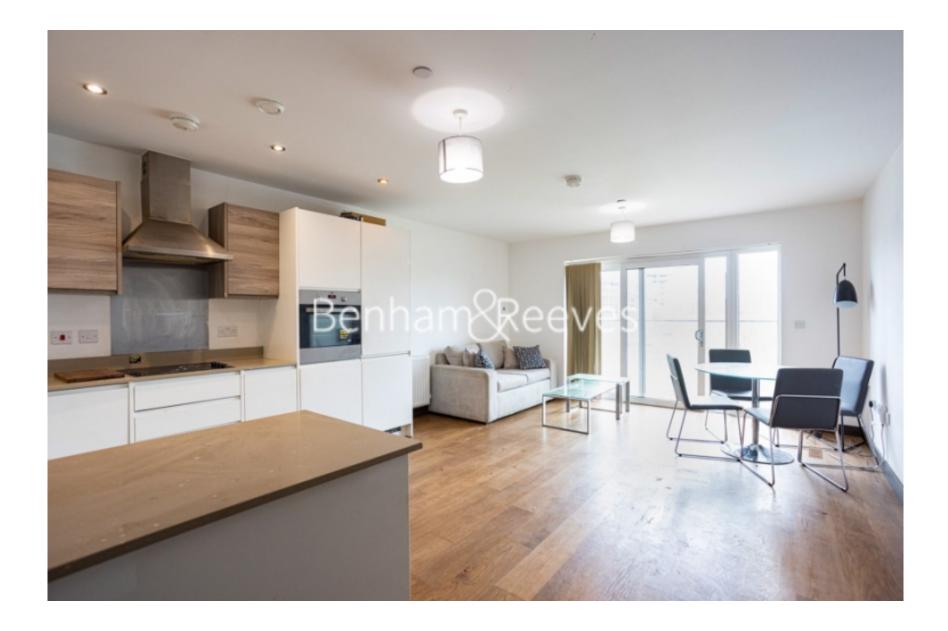

### 🛋 1 Bedroom 🛛 🛱 1 Bathroom 🕮 Furnished

Modern apartment, with audio entry system and calming interiors, situated in a stunning development close to the amenities of Barking and with excellent transport links to central London from Barking Station.

### **Property features**

One Large Bedroom | One Bathroom | Furnished | Fitted Kitchen, Including Dishwasher | Private Balcony | EPC-B | High Energy Rate Efficiency | Concierge | Excellent Transport Links | Nearby Barking Underground and Tube Station