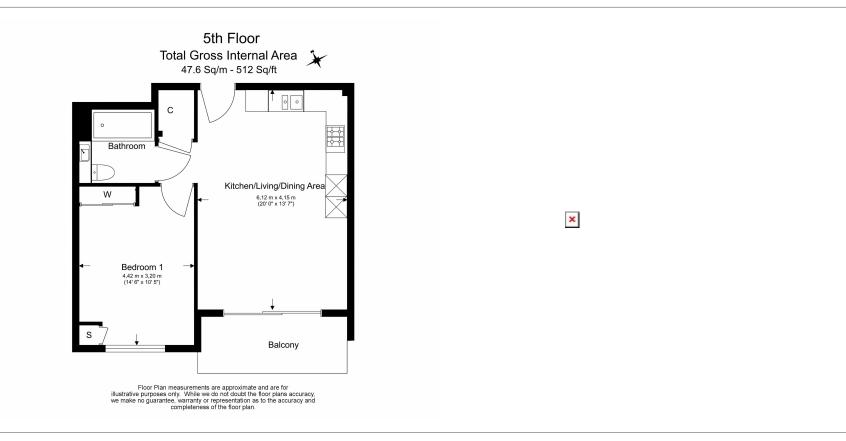

### **Property features**

One Large Bedroom | One Bathroom | Furnished | Fitted Kitchen, Including Dishwasher | Private Balcony | EPC-B | High Energy Rate Efficiency | Concierge | Excellent Transport Links | Nearby Barking Underground and Tube Station