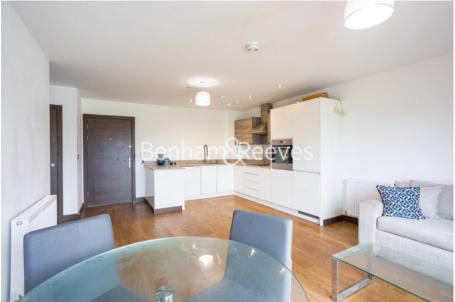

### 🛋 1 Bedroom 🛛 🛱 1 Bathroom 🕮 Furnished

Modern apartment, with audio entry system and calming interiors, situated in a stunning development close to the amenities of Barking and with excellent transport links to central London from Barking Station.

### **Property features**

One Large Bedroom | One Bathroom | Furnished | Fitted Kitchen, Including Dishwasher | Private Balcony | EPC-B | High Energy Rate Efficiency | Concierge | Excellent Transport Links | Nearby Barking Underground and Tube Station