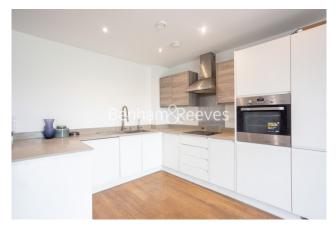

### **Property features**

One Large Bedroom | One Bathroom | Furnished | Fitted Kitchen, Including Dishwasher | Private Balcony | EPC-B | High Energy Rate Efficiency | Concierge | Excellent Transport Links | Nearby Barking Underground and Tube Station