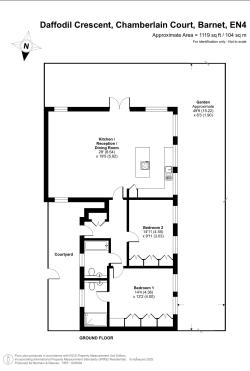

### **Property features**

Two Bedrooms | Bathroom | En Suite Shower Room | Reception Room | Open Plan Kitchen | EPC-C | Private Entrance | Private Garden | Residents Only Gym | Residents shuttle bus to Oakwood Station