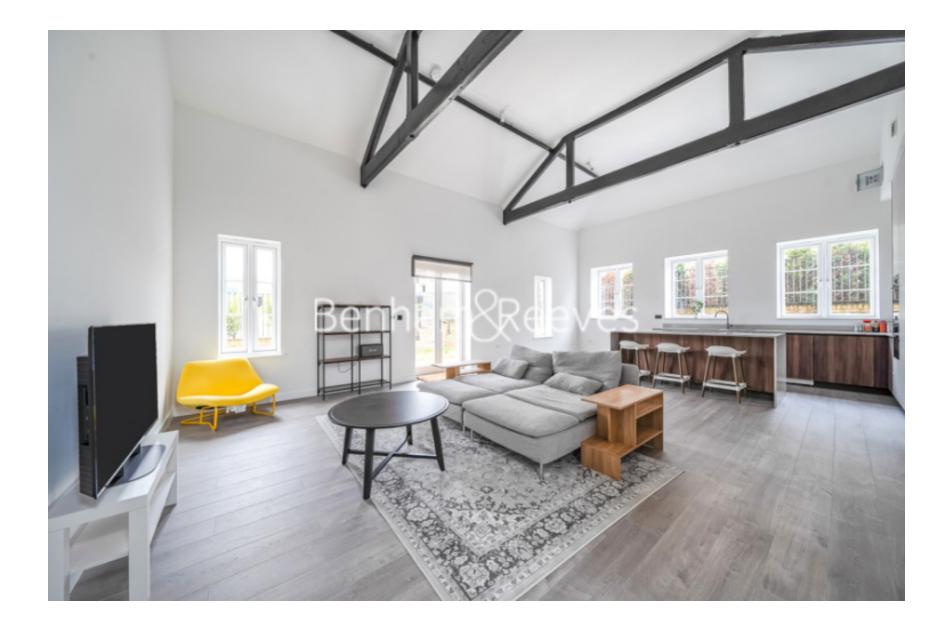

### 🛋 2 Bedrooms 🖼 2 Bathrooms 🕮 Furnished

A stunning apartment situated with private South facing garden, private entrance and set within 56 acres of historic parkland. Oakwood Station (Piccadilly Line) offers a direct route to the centre of London and King's Cross & St Pancras stations which provide access to the Eurostar as well as the Northern, Piccadilly, Victoria, Metropolitan, Circle and Hammersmith and City

### **Property features**

Two Bedrooms | Bathroom | En Suite Shower Room | Reception Room | Open Plan Kitchen | EPC-C | Private Entrance | Private Garden | Residents Only Gym | Residents shuttle bus to Oakwood Station