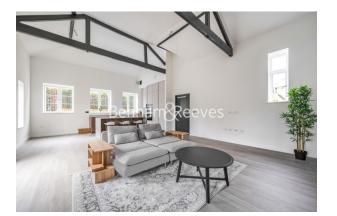

### 🛋 2 Bedrooms 🖼 2 Bathrooms 🕮 Furnished

A stunning apartment situated with private South facing garden, private entrance and set within 56 acres of historic parkland. Oakwood Station (Piccadilly Line) offers a direct route to the centre of London and King's Cross & St Pancras stations which provide access to the Eurostar as well as the Northern, Piccadilly, Victoria, Metropolitan, Circle and Hammersmith and City

### **Property features**

Two Bedrooms | Bathroom | En Suite Shower Room | Reception Room | Open Plan Kitchen | EPC-C | Private Entrance | Private Garden | Residents Only Gym | Residents shuttle bus to Oakwood Station