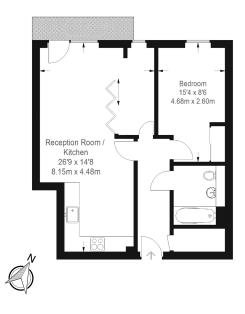

# Gwynne Road, Battersea, SW11

£358 per week, £1,551 per month + fees

5th Floor Approx gross internal area: 600sq/ft - 56sq/m

Whits every attempt has been made to ensure the accuracy of the floor plan contained here, measurement of doors, windows, comes and any other items are approximate and no responsibility is taken for any error, omission, or mis-statement. This plan is for illustrative purposes only and should be used as such by any prospective purchaser. The services, systems and appliances shown have not been lested and no guarante so to their operability or efficiency can be given.