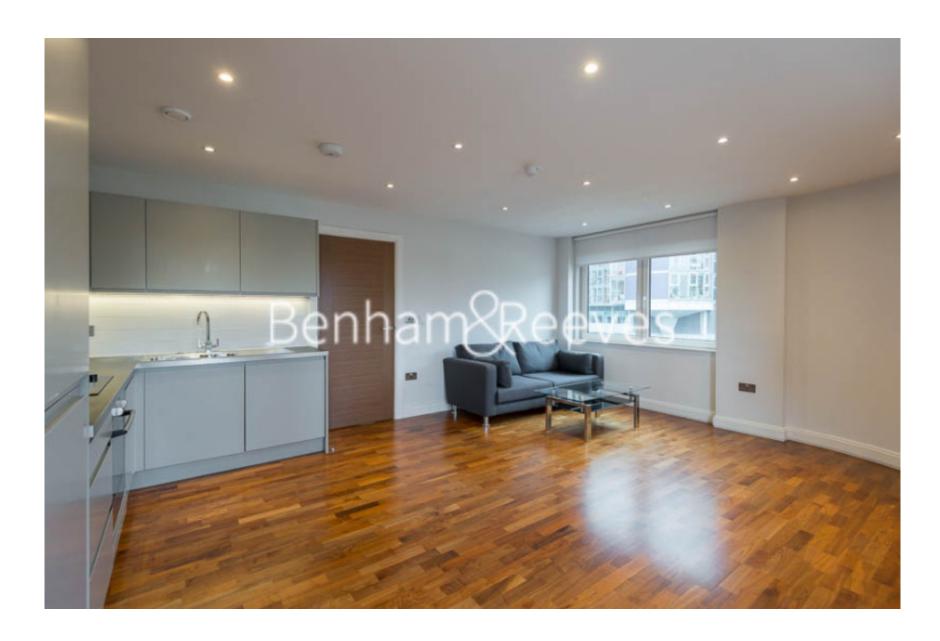

Sesame Apartments, Battersea, SW11

£485 per week, £2,100 per month + fees

■ 1 Bedroom ■ 1 Bathroom ■ Furnished

A contemporary apartment located in a modern building near the River Thames. Ideally located a 15-minute walk from Clapham Junction Station.

## **Property features**

1 Bedroom | 1 Bathroom | Reception | Furnished | Fitted Kitchen | EPC-B | Lifts to all floors | 24 Hour concierge | Nearby Clapham Junction and Battersea Park

For more information about this property, please call our Fulham branch on