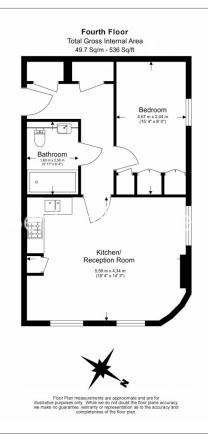

Sesame Apartments, Battersea, SW11

£485 per week, £2,100 per month + fees

■ 1 Bedroom ■ 1 Bathroom ■ Furnished

A contemporary apartment located in a modern building near the River Thames. Ideally located a 15-minute walk from Clapham Junction Station.

## **Property features**

1 Bedroom | 1 Bathroom | Reception | Furnished | Fitted Kitchen | EPC-B | Lifts to all floors | 24 Hour concierge | Nearby Clapham Junction and Battersea Park

For more information about this property, please call our Fulham branch on