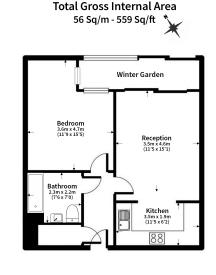

## **Great West Quarter, Brentford, TW8**

£393 per week, £1,703 per month + fees

**5th Floor** 

Floor Plan measurements are approximate and are for illustrative purposes only. While we do not doubt the floor plans accuracy, we make no guarantee, warranty or representation as to the accuracy and completeness of the floor plan.