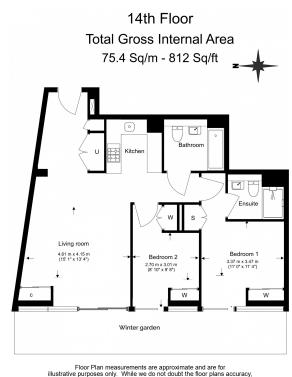

# Circus Road West, Battersea, SW11

£1,154 per week, £5,000 per month + fees

illustrative purposes only. While we do not doubt the floor plans accuracy, we make no guarantee, warranty or representation as to the accuracy and completeness of the floor plan.