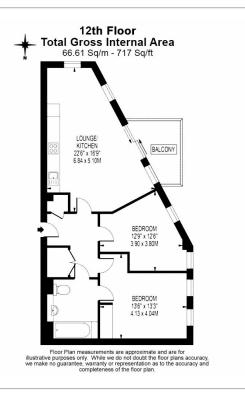

Ivy Point, Hannaford Walk, E3 £577 per week, £2,500 per month + fees

□ 2 Bedrooms □ 1 Bathroom □ Unfurnished

Modern apartment situated within an impressive tower, with communal roof terrace, in the heart of Bow. Ideally positioned for Bromley by Bow Tube Station.

## **Property features**

Two Bedroom | Family Size Bathroom | Open Planned Living | Fitted Kitchen | Part Furnished | EPC-B | Private Balcony | 24hr Concierge | Communal Roof Terrace | Bromley By Bow Underground Station Nearby