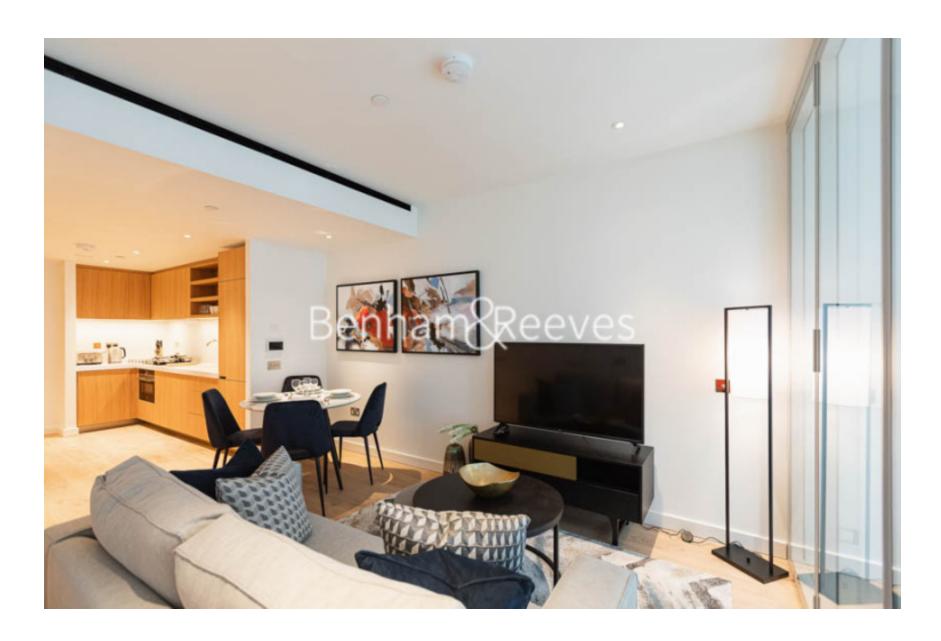

**Prospect Way, Battersea, SW11** 

£669 per week, £2,900 per month + fees

## ■ Studio ■ 1 Bathroom ■ Furnished

A modern 3rd floor Manhattan studio apartment situated within a popular development located on the River Thames and close to Battersea Park. The development benefits from its own tube station which is on the Northern Line and has direct trains into Central London

### **Property features**

Manhattan Studio | Furnished | Air cooling | Winter garden | Dishwasher | EPC-B | 24 Hour Concierge | Residence Gym | Residence Sky Lounge | Battersea Power Station

For more information about this property, please call our Nine Elms branch on