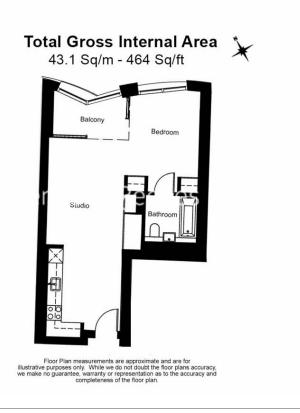

## ■ Studio ■ 1 Bathroom ■ Furnished

A modern 3rd floor Manhattan studio apartment situated within a popular development located on the River Thames and close to Battersea Park. The development benefits from its own tube station which is on the Northern Line and has direct trains into Central London

### **Property features**

Manhattan Studio | Furnished | Air cooling | Winter garden | Dishwasher | EPC-B | 24 Hour Concierge | Residence Gym | Residence Sky Lounge | Battersea Power Station

For more information about this property, please call our Nine Elms branch on