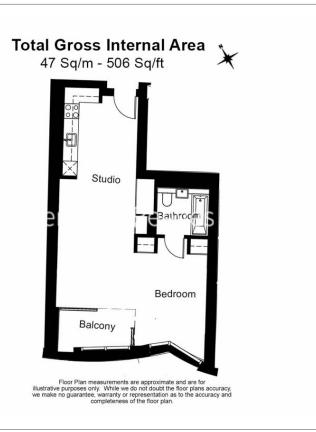

## ■ Studio ■ 1 Bathroom ■ Furnished

A modern 5th floor Manhattan studio apartment situated within a popular development located on the River Thames and close to Battersea Park. The development benefits from its own tube station which is on the Northern Line and has direct trains into Central London

## **Property features**

Brand New | Manhattan Studio | Winter Garden | Fully Furnished | Separate Sleeping Area | EPC-B | 24 Hour Concierge | Air Cooling | Riverside Development | Battersea Power Station Tube