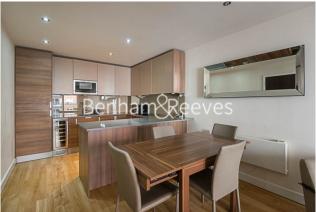

**Boulevard Drive, Beaufort Park, NW9** 

£393 per week, £1,703 per month + fees

■ 1 Bedroom ■ 1 Bathroom ■ Furnished

Contemporary 3rd floor apartment, with automatic lift access situated in a desirable development in North West London with a host of resident amenities. Located a short walk (0.4 miles) from Colindale Underground station (Northern Line).

## **Property features**

Selection of Amenities On-site | Well Tended Communal Gardens | Private Balcony | Tastefully Furnished | Situated within Beaufort Park, Colindale NW9 | EPC-C | 24 Hour Estate Management | Water Rates Included | Fee Gym, Swimming Pool, Spa and Jacuzzi | 0.4 miles to Colindale **Underground Station** 