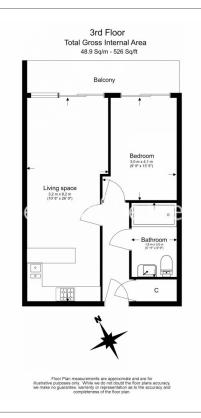

**Boulevard Drive, Beaufort Park, NW9** 

£393 per week, £1,703 per month + fees

■ 1 Bedroom ■ 1 Bathroom ■ Furnished

Contemporary 3rd floor apartment, with automatic lift access situated in a desirable development in North West London with a host of resident amenities. Located a short walk (0.4 miles) from Colindale Underground station (Northern Line).

## **Property features**

Selection of Amenities On-site | Well Tended Communal Gardens | Private Balcony | Tastefully Furnished | Situated within Beaufort Park, Colindale NW9 | EPC-C | 24 Hour Estate Management | Water Rates Included | Fee Gym, Swimming Pool, Spa and Jacuzzi | 0.4 miles to Colindale **Underground Station** 