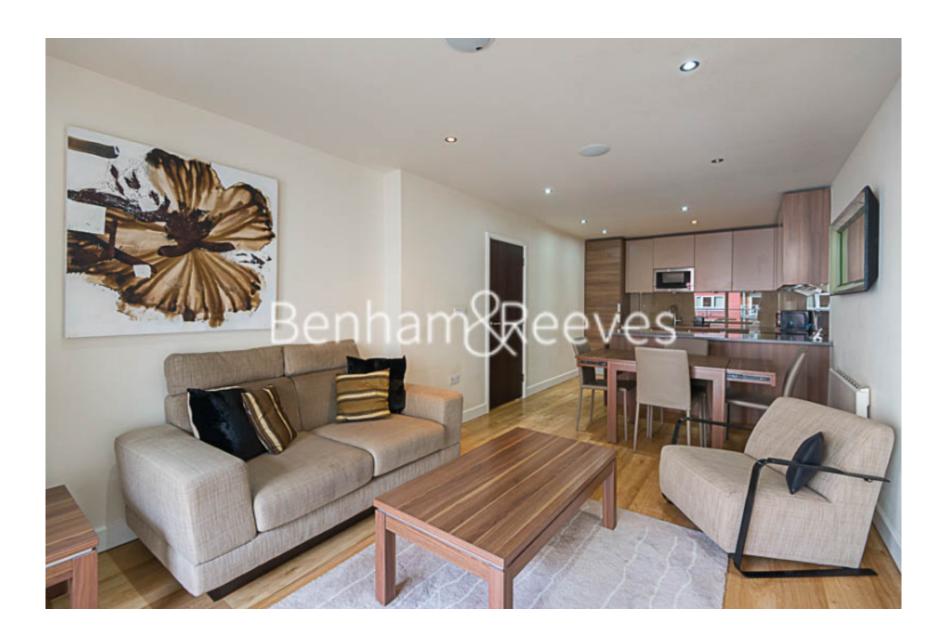

**Boulevard Drive, Beaufort Park, NW9** 

£393 per week, £1,703 per month + fees

■ 1 Bedroom ■ 1 Bathroom ■ Furnished

Contemporary 3rd floor apartment, with automatic lift access situated in a desirable development in North West London with a host of resident amenities. Located a short walk (0.4 miles) from Colindale Underground station (Northern Line).

## **Property features**

Selection of Amenities On-site | Well Tended Communal Gardens | Private Balcony | Tastefully Furnished | Situated within Beaufort Park, Colindale NW9 | EPC-C | 24 Hour Estate Management | Water Rates Included | Fee Gym, Swimming Pool, Spa and Jacuzzi | 0.4 miles to Colindale **Underground Station** 