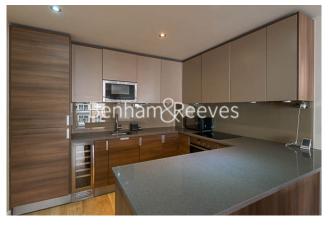

**Boulevard Drive, Beaufort Park, NW9** 

£393 per week, £1,703 per month + fees

■ 1 Bedroom ■ 1 Bathroom ■ Furnished

Contemporary 3rd floor apartment, with automatic lift access situated in a desirable development in North West London with a host of resident amenities. Located a short walk (0.4 miles) from Colindale Underground station (Northern Line).

## **Property features**

Selection of Amenities On-site | Well Tended Communal Gardens | Private Balcony | Tastefully Furnished | Situated within Beaufort Park, Colindale NW9 | EPC-C | 24 Hour Estate Management | Water Rates Included | Fee Gym, Swimming Pool, Spa and Jacuzzi | 0.4 miles to Colindale **Underground Station** 