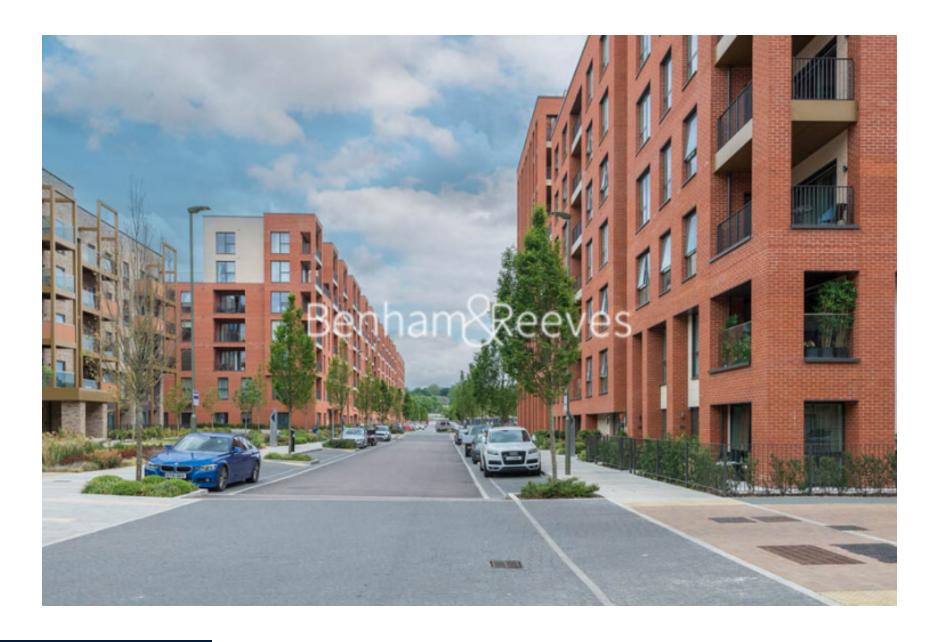

Aerodrome Road, Beaufort Park, NW9

£462 per week, £2,002 per month + fees

■ 2 Bedrooms ■ 2 Bathrooms □ Unfurnished

Brand-new 3rd floor apartment, with parking space, is situated in a popular development located short walk from Colindale Underground Station (Northern Line). EPC - B

## **Property features**

Brand New Apartment | Extra Large Private Balcony | Secure Allocated Parking | New Development | Situated within Colindale Gardens | EPC-B | Available to Rent Immediately | Offered on an unfurnished or furnished Basis | On-site Gym/ 24-Hour Concierge | 0.3 miles to **Colindale Underground Station** 