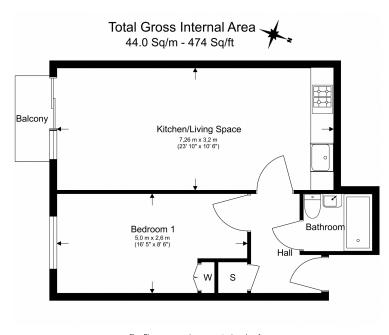

## Heritage Avenue, Beaufort Park, NW9

£404 per week, £1,751 per month + fees

Floor Plan measurements are approximate and are for illustrative purposes only. While we do not doubt the floor plans accuracy, we make no guarantee, warranty or representation as to the accuracy and completeness of the floor plan.