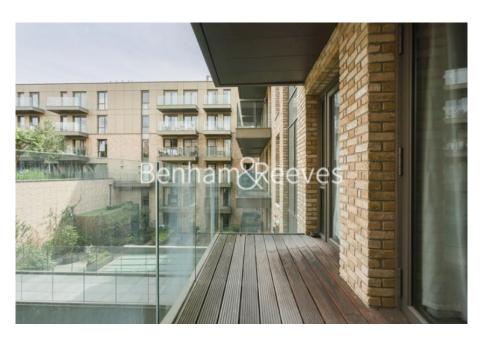

**Queens Wharf, Crisp Road, W6** 

£500 per week, £2,167 per month + fees

Spacious, furnished 4th floor apartment situated in a coveted development located next to the Grade II listed Hammersmith Bridge in Hammersmith, W6. The development offers a host of excellent amenities and Riverside walkway connecting to the Thames Path, leading to Chiswick and Barnes, or Fulham and Chelsea.

## **Property features**

Studio flat with Built-in Wardrobes (4th Floor) | Very Bright & Spacious Reception Room | Fully furnished | Step-away from Hammersmith Broadway | Step-away from Piccadilly line, District line & Circle line | EPC-B | Luxury Bathroom Features with Dark Brown Pearl Finish | Designable Fully Fitted Open Plan Kitchen with Appliances | Multi-channel Underfloor Heating / Air **Ventilation System | Nearby Hammersmith Underground Station** 