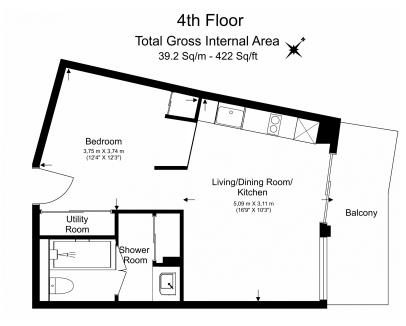

## **Queens Wharf, Crisp Road, W6**

£500 per week, £2,167 per month + fees

Floor Plan measurements are approximate and are for illustrative purposes only. While we do not doubt the floor plans accuracy, we make no guarantee, warrantly or representation as to the accuracy and completeness of the floor plan.