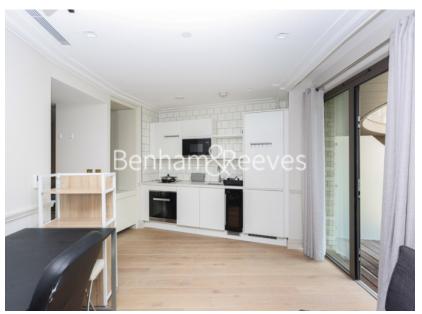

**Queens Wharf, Crisp Road, W6** 

£500 per week, £2,167 per month + fees

Spacious, furnished 4th floor apartment situated in a coveted development located next to the Grade II listed Hammersmith Bridge in Hammersmith, W6. The development offers a host of excellent amenities and Riverside walkway connecting to the Thames Path, leading to Chiswick and Barnes, or Fulham and Chelsea.

## **Property features**

Studio flat with Built-in Wardrobes (4th Floor) | Very Bright & Spacious Reception Room | Fully furnished | Step-away from Hammersmith Broadway | Step-away from Piccadilly line, District line & Circle line | EPC-B | Luxury Bathroom Features with Dark Brown Pearl Finish | Designable Fully Fitted Open Plan Kitchen with Appliances | Multi-channel Underfloor Heating / Air **Ventilation System | Nearby Hammersmith Underground Station** 