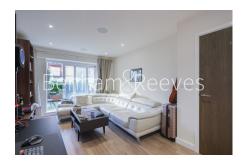

## **Beaufort Square, Beaufort Park, NW9**

£415 per week, £1,798 per month + fees

### 🛋 1 Bedroom 🖼 1 Bathroom 🕮 Furnished

\*\*ON SITE AGENT\*\*

New build apartment offering an open plan living area with a fully fitted kitchen leading onto a private terrace, free access to the resident's gym and spa. The property is situated 0.4 miles to Colindale underground station (Northern Line) EPC - C

### **Property features**

Selection of amenities on site | Well tended communal gardens | Private terrace | Tastefully furnished | Situated within Beaufort Park development in Colindale NW9 | EPC-D | Available to rent from March 2024 | 24 Hours Estate Management | Free resident's gym, swimming pool, spa and jacuzzi | 0.4 miles to Colindale underground station