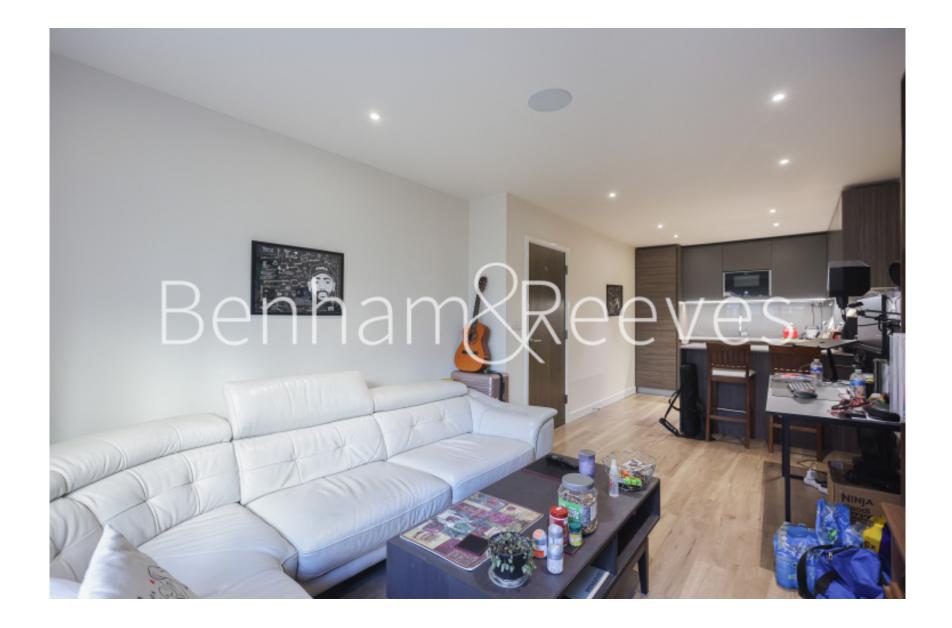

### 🛋 1 Bedroom 🖼 1 Bathroom 🕮 Furnished

\*\*ON SITE AGENT\*\*

New build apartment offering an open plan living area with a fully fitted kitchen leading onto a private terrace, free access to the resident's gym and spa. The property is situated 0.4 miles to Colindale underground station (Northern Line) EPC - C

### **Property features**

Selection of amenities on site | Well tended communal gardens | Private terrace | Tastefully furnished | Situated within Beaufort Park development in Colindale NW9 | EPC-D | Available to rent from March 2024 | 24 Hours Estate Management | Free resident's gym, swimming pool, spa and jacuzzi | 0.4 miles to Colindale underground station