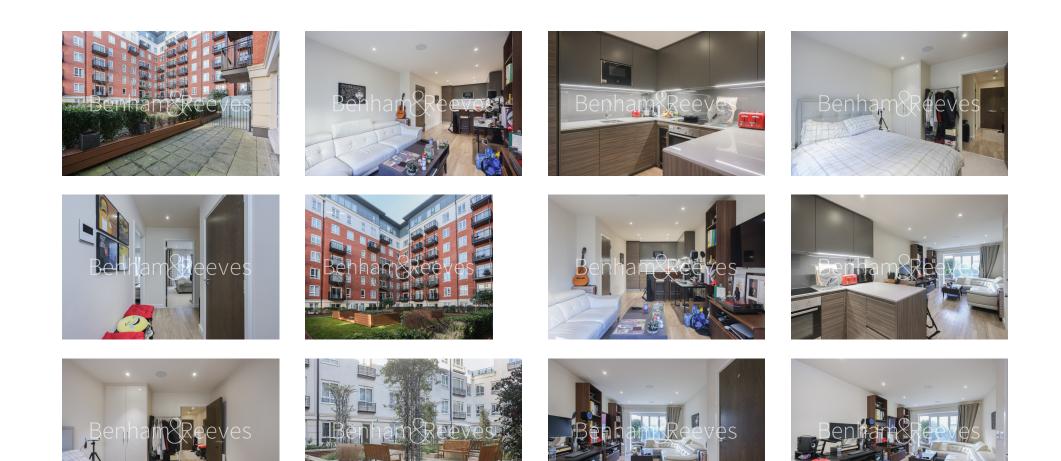

## **Beaufort Square, Beaufort Park, NW9**

£415 per week, £1,798 per month + fees

### 🛋 1 Bedroom 🖼 1 Bathroom 🕮 Furnished

\*\*ON SITE AGENT\*\*

New build apartment offering an open plan living area with a fully fitted kitchen leading onto a private terrace, free access to the resident's gym and spa. The property is situated 0.4 miles to Colindale underground station (Northern Line) EPC - C

### **Property features**

Selection of amenities on site | Well tended communal gardens | Private terrace | Tastefully furnished | Situated within Beaufort Park development in Colindale NW9 | EPC-D | Available to rent from March 2024 | 24 Hours Estate Management | Free resident's gym, swimming pool, spa and jacuzzi | 0.4 miles to Colindale underground station