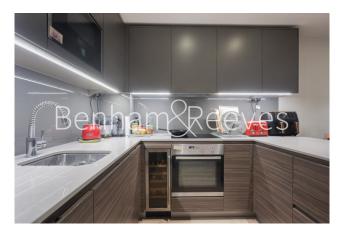

### 🛋 1 Bedroom 🖼 1 Bathroom 🕮 Furnished

\*\*ON SITE AGENT\*\*

New build apartment offering an open plan living area with a fully fitted kitchen leading onto a private terrace, free access to the resident's gym and spa. The property is situated 0.4 miles to Colindale underground station (Northern Line) EPC - C

### **Property features**

Selection of amenities on site | Well tended communal gardens | Private terrace | Tastefully furnished | Situated within Beaufort Park development in Colindale NW9 | EPC-D | Available to rent from March 2024 | 24 Hours Estate Management | Free resident's gym, swimming pool, spa and jacuzzi | 0.4 miles to Colindale underground station