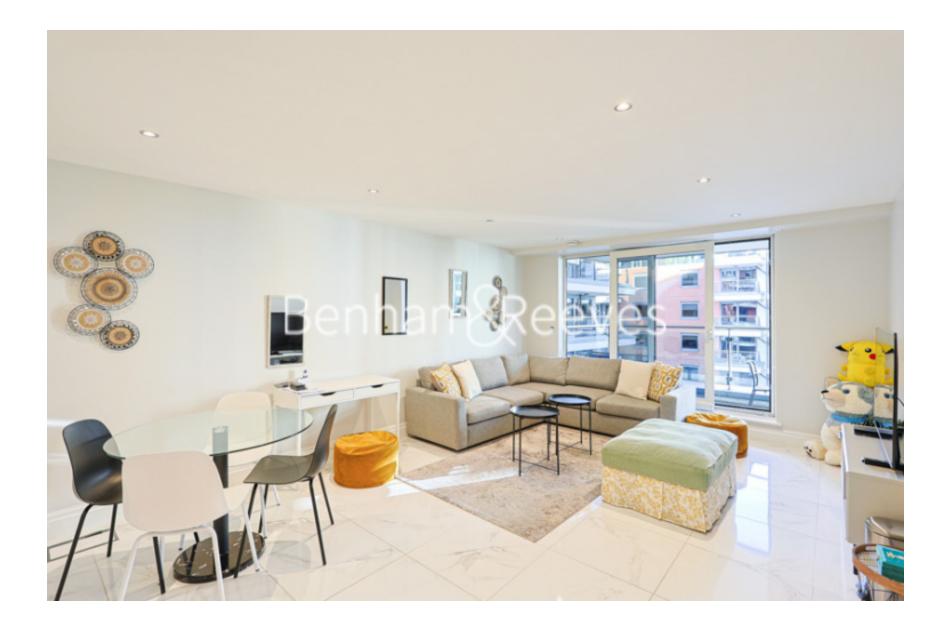

## 🛋 1 Bedroom 🛛 🛱 1 Bathroom 🕮 Furnished

Newly built 7th floor apartment with parking and good security situated in a desirable development with stunning residents' amenities North West London. The property is also located 0.5 miles from Colindale underground station (Northern Line) EPC – C

### **Property features**

Selection of amenities on site | Well tended communal gardens | Private balcony | Tastefully furnished | Situated within Beaufort Park development in Colindale NW9 | EPC - C | New build | 24 Hours Estate Management | Free resident's gym, swimming pool, spa and jacuzzi | 0.5 miles to Colindale underground station