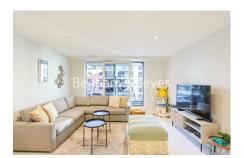

## 🛋 1 Bedroom 🛛 🛱 1 Bathroom 🕮 Furnished

Newly built 7th floor apartment with parking and good security situated in a desirable development with stunning residents' amenities North West London. The property is also located 0.5 miles from Colindale underground station (Northern Line) EPC – C

### **Property features**

Selection of amenities on site | Well tended communal gardens | Private balcony | Tastefully furnished | Situated within Beaufort Park development in Colindale NW9 | EPC - C | New build | 24 Hours Estate Management | Free resident's gym, swimming pool, spa and jacuzzi | 0.5 miles to Colindale underground station