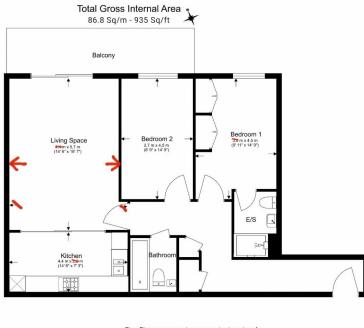

## **Beaufort Square, Beaufort Park, NW9**

£415 per week, £1,800 per month + fees

www.benhams.com

Floor Plan measurements are approximate and are for illustrative purposes only. While we do not doubt the floor plans accuracy we make no guarantee, warranty or representation as to the accuracy and completeness of the floor plan.