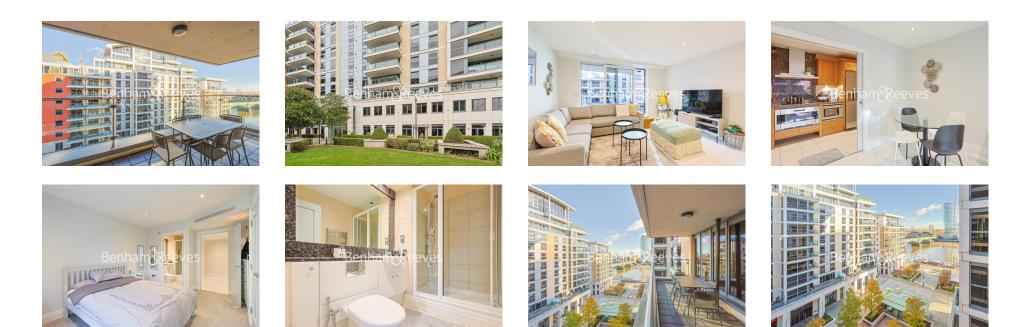

## 🛋 1 Bedroom 🛛 🛱 1 Bathroom 🕮 Furnished

Newly built 7th floor apartment with parking and good security situated in a desirable development with stunning residents' amenities North West London. The property is also located 0.5 miles from Colindale underground station (Northern Line) EPC – C

### **Property features**

Selection of amenities on site | Well tended communal gardens | Private balcony | Tastefully furnished | Situated within Beaufort Park development in Colindale NW9 | EPC - C | New build | 24 Hours Estate Management | Free resident's gym, swimming pool, spa and jacuzzi | 0.5 miles to Colindale underground station