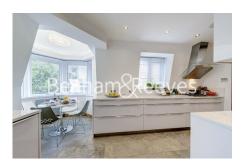

**Tarnbrook Court, Belgravia, SW1W** 

£3,750 per week, £16,250 per month + fees

☐ 3 Bedrooms ☐ 3 Bathrooms ☐ Furnished

A stunning 2,036 sq ft THREE-BEDROOM luxury PENTHOUSE apartment on the borders of BELGRAVIA & CHELSEAwith private lift access & terrace situated in TARNBROOK COURT within 3 minutes of SLOANE SQUARE.

## **Property features**

Penthouse | Prime Belgravia/Chelsea Location | Furnished | 2,036 sq ft | Private Lift & Terrace | EPC-C | Rooftop Views | Resident Porter | Secure Alarm System | Sloane Square Station