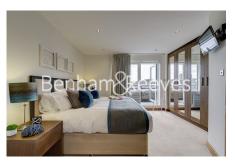

**Tarnbrook Court, Belgravia, SW1W** 

£3,750 per week, £16,250 per month + fees

☐ 3 Bedrooms ☐ 3 Bathrooms ☐ Furnished

A stunning 2,036 sq ft THREE-BEDROOM luxury PENTHOUSE apartment on the borders of BELGRAVIA & CHELSEAwith private lift access & terrace situated in TARNBROOK COURT within 3 minutes of SLOANE SQUARE.

## **Property features**

Penthouse | Prime Belgravia/Chelsea Location | Furnished | 2,036 sq ft | Private Lift & Terrace | EPC-C | Rooftop Views | Resident Porter | Secure Alarm System | Sloane Square Station