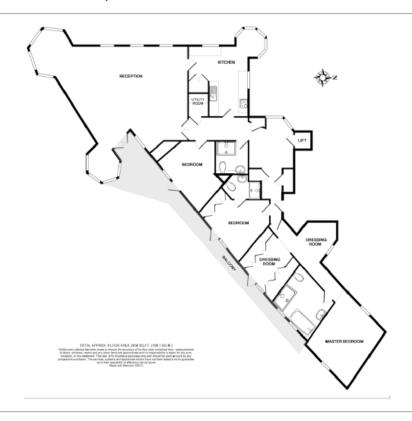

**Tarnbrook Court, Belgravia, SW1W** 

£3,750 per week, £16,250 per month + fees

☐ 3 Bedrooms ☐ 3 Bathrooms ☐ Furnished

A stunning 2,036 sq ft THREE-BEDROOM luxury PENTHOUSE apartment on the borders of BELGRAVIA & CHELSEAwith private lift access & terrace situated in TARNBROOK COURT within 3 minutes of SLOANE SQUARE.

## **Property features**

Penthouse | Prime Belgravia/Chelsea Location | Furnished | 2,036 sq ft | Private Lift & Terrace | EPC-C | Rooftop Views | Resident Porter | Secure Alarm System | Sloane Square Station