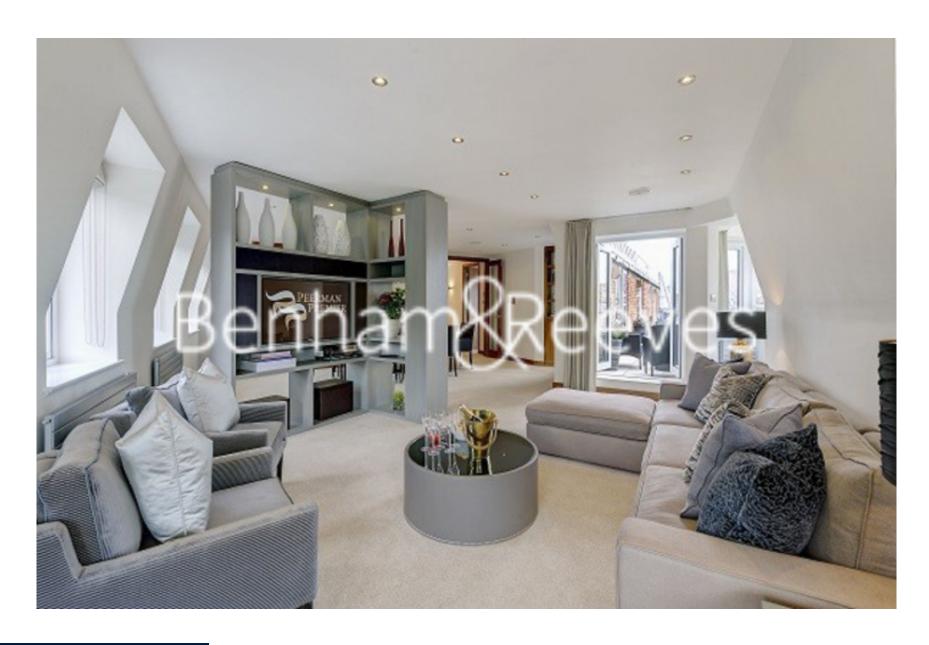

**Tarnbrook Court, Belgravia, SW1W** 

£3,750 per week, £16,250 per month + fees

☐ 3 Bedrooms ☐ 3 Bathrooms ☐ Furnished

A stunning 2,036 sq ft THREE-BEDROOM luxury PENTHOUSE apartment on the borders of BELGRAVIA & CHELSEAwith private lift access & terrace situated in TARNBROOK COURT within 3 minutes of SLOANE SQUARE.

## **Property features**

Penthouse | Prime Belgravia/Chelsea Location | Furnished | 2,036 sq ft | Private Lift & Terrace | EPC-C | Rooftop Views | Resident Porter | Secure Alarm System | Sloane Square Station