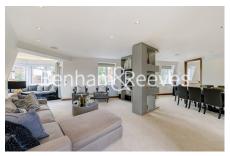

**Tarnbrook Court, Belgravia, SW1W** 

£3,750 per week, £16,250 per month + fees

☐ 3 Bedrooms ☐ 3 Bathrooms ☐ Furnished

A stunning 2,036 sq ft THREE-BEDROOM luxury PENTHOUSE apartment on the borders of BELGRAVIA & CHELSEAwith private lift access & terrace situated in TARNBROOK COURT within 3 minutes of SLOANE SQUARE.

## **Property features**

Penthouse | Prime Belgravia/Chelsea Location | Furnished | 2,036 sq ft | Private Lift & Terrace | EPC-C | Rooftop Views | Resident Porter | Secure Alarm System | Sloane Square Station