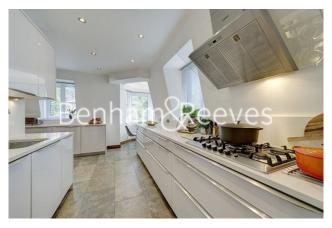

**Tarnbrook Court, Belgravia, SW1W** 

£3,750 per week, £16,250 per month + fees

☐ 3 Bedrooms ☐ 3 Bathrooms ☐ Furnished

A stunning 2,036 sq ft THREE-BEDROOM luxury PENTHOUSE apartment on the borders of BELGRAVIA & CHELSEAwith private lift access & terrace situated in TARNBROOK COURT within 3 minutes of SLOANE SQUARE.

## **Property features**

Penthouse | Prime Belgravia/Chelsea Location | Furnished | 2,036 sq ft | Private Lift & Terrace | EPC-C | Rooftop Views | Resident Porter | Secure Alarm System | Sloane Square Station