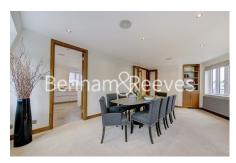

**Tarnbrook Court, Belgravia, SW1W** 

£3,750 per week, £16,250 per month + fees

☐ 3 Bedrooms ☐ 3 Bathrooms ☐ Furnished

A stunning 2,036 sq ft THREE-BEDROOM luxury PENTHOUSE apartment on the borders of BELGRAVIA & CHELSEAwith private lift access & terrace situated in TARNBROOK COURT within 3 minutes of SLOANE SQUARE.

## **Property features**

Penthouse | Prime Belgravia/Chelsea Location | Furnished | 2,036 sq ft | Private Lift & Terrace | EPC-C | Rooftop Views | Resident Porter | Secure Alarm System | Sloane Square Station