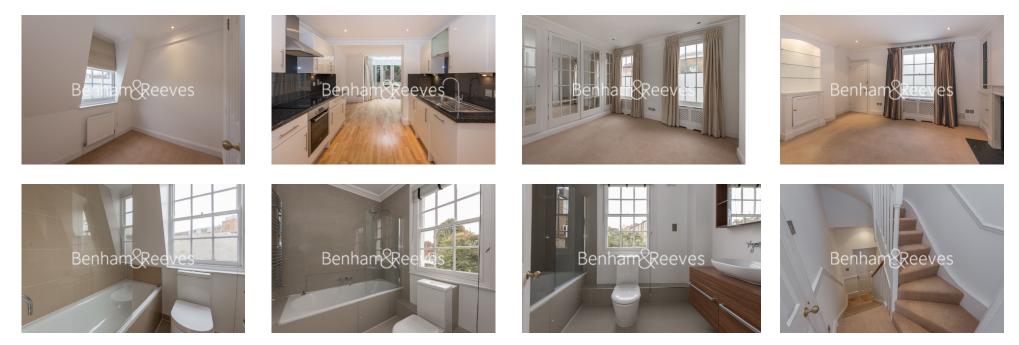

## 🛋 3 Bedrooms 🖼 2 Bathrooms 🕮 Unfurnished

A charming 1,451 sq ft THREE-BEDROOM Townhouse on Bourne Street in the affluent area of BELGRAVIA. This beautiful property benefits from its own private PATIO GARDEN & is ideally-positioned within walking distance to the fabulous shops, restaurants & bars of nearby SLOANE SQUARE, Belgravia & Knightsbridge.

### **Property features**

3 Bedrooms | 2 Receptions | 2 Bathrooms | Prestigious Belgravia location | Fully-Fitted Kitchen/Dining Room | EPC-E | 1,451 sq ft | Un-Furnished | Private Patio Garden | Nearby Sloane Square Tube Station