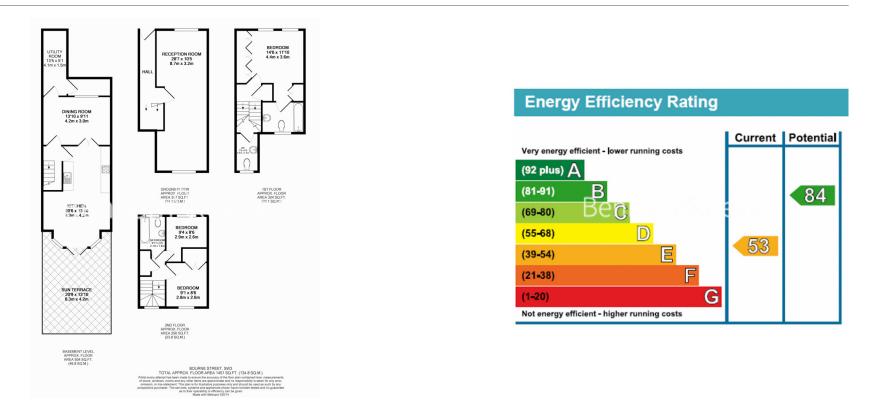

## 🛋 3 Bedrooms 🖼 2 Bathrooms 🕮 Unfurnished

A charming 1,451 sq ft THREE-BEDROOM Townhouse on Bourne Street in the affluent area of BELGRAVIA. This beautiful property benefits from its own private PATIO GARDEN & is ideally-positioned within walking distance to the fabulous shops, restaurants & bars of nearby SLOANE SQUARE, Belgravia & Knightsbridge.

### **Property features**

3 Bedrooms | 2 Receptions | 2 Bathrooms | Prestigious Belgravia location | Fully-Fitted Kitchen/Dining Room | EPC-E | 1,451 sq ft | Un-Furnished | Private Patio Garden | Nearby Sloane Square Tube Station