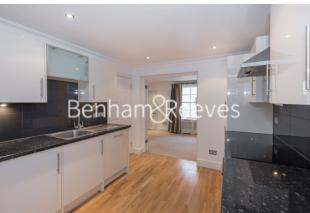

### **Property features**

3 Bedrooms | 2 Receptions | 2 Bathrooms | Prestigious Belgravia location | Fully-Fitted Kitchen/Dining Room | EPC-E | 1,451 sq ft | Un-Furnished | Private Patio Garden | Nearby Sloane Square Tube Station