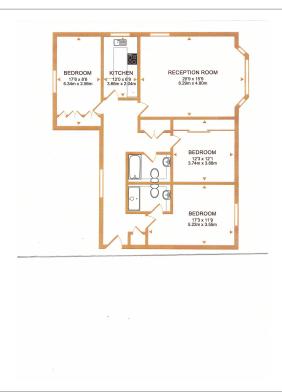

# **Tarnbrook Court, Belgravia, SW1W**

£2,100 per week, £9,100 per month + fees

■ 3 Bedrooms □ 2 Bathrooms □ Furnished

A modern & luxurious 1,238 sq ft THREE-BEDROOM luxury apartment on the 1st Floor of TARNBROOK COURT, which is conveniently-located within minutes of fashionable SLOANE SQUARE in Belgravia. This stunning property offers a grand lifestyle enhanced by Porter services. Parking by separate negotiation.

### **Property features**

3 Bedrooms | 3 Bathrooms | Modern Refurbished | Live-in caretaker | Separate Kitchen | EPC-C | 1,238 SQ FT | Close To Shops And Restaurants | Large Reception/Dining Room | Nearby Sloane Square Underground Station