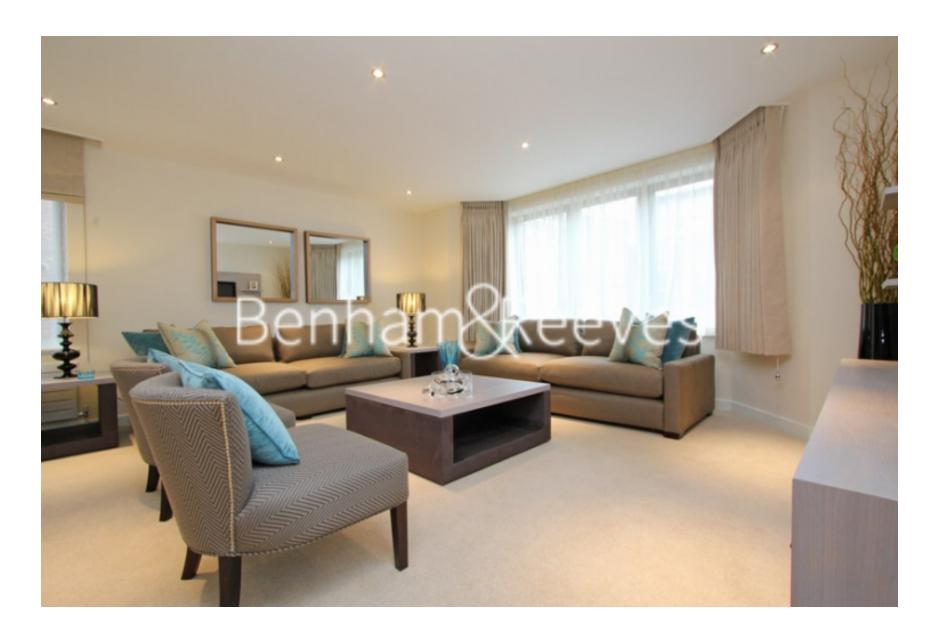

# **Tarnbrook Court, Belgravia, SW1W**

£2,100 per week, £9,100 per month + fees

■ 3 Bedrooms □ 2 Bathrooms □ Furnished

A modern & luxurious 1,238 sq ft THREE-BEDROOM luxury apartment on the 1st Floor of TARNBROOK COURT, which is conveniently-located within minutes of fashionable SLOANE SQUARE in Belgravia. This stunning property offers a grand lifestyle enhanced by Porter services. Parking by separate negotiation.

### **Property features**

3 Bedrooms | 3 Bathrooms | Modern Refurbished | Live-in caretaker | Separate Kitchen | EPC-C | 1,238 SQ FT | Close To Shops And Restaurants | Large Reception/Dining Room | Nearby Sloane Square Underground Station