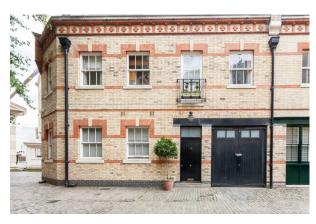

**Grosvenor Crescent Mews, Belgravia, SW1X** 

£1,290 per week, £5,590 per month + fees

## 

A fabulous 987 sq ft TWO-BEDROOM apartment with allocated PARKING situated within a private MEWS in a prime location near Hyde Park Corner. This charming part of BELGRAVIA offers access to the finest parts of London within a secluded location.

## **Property features**

2 Bedrooms | 2 Bathrooms | Reception | Fitted Kitchen | Furn/Unfurn | EPC-D | Allocated Parking, Resident Caretaker | Quiet Private Gated Mews in Prime Knightsbridge location | Nearby Knightsbridge and Hyde Park Stations