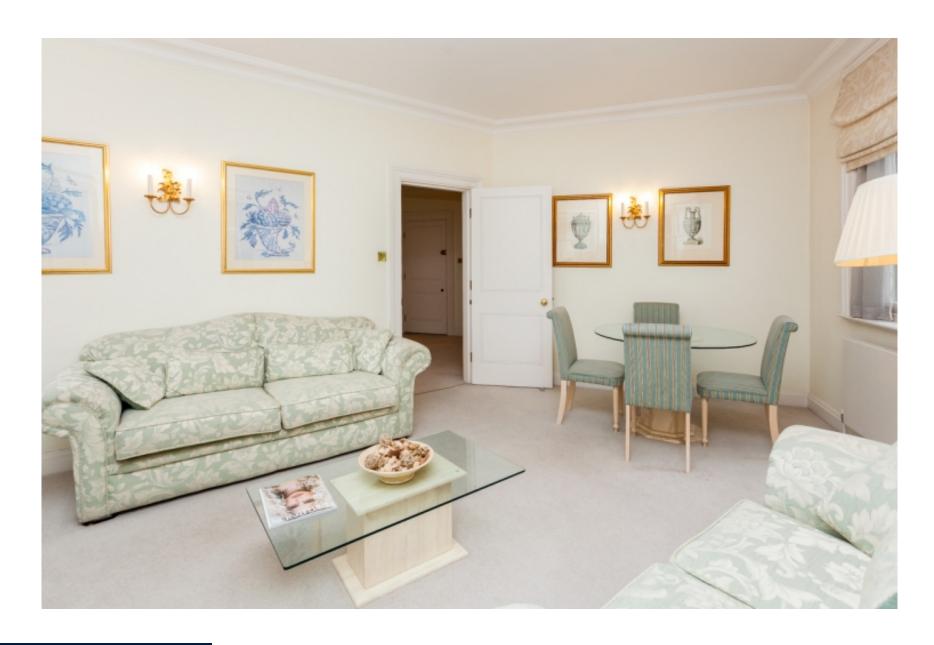

## 

A fabulous 987 sq ft TWO-BEDROOM apartment with allocated PARKING situated within a private MEWS in a prime location near Hyde Park Corner. This charming part of BELGRAVIA offers access to the finest parts of London within a secluded location.

## **Property features**

2 Bedrooms | 2 Bathrooms | Reception | Fitted Kitchen | Furn/Unfurn | EPC-D | Allocated Parking, Resident Caretaker | Quiet Private Gated Mews in Prime Knightsbridge location | Nearby Knightsbridge and Hyde Park Stations