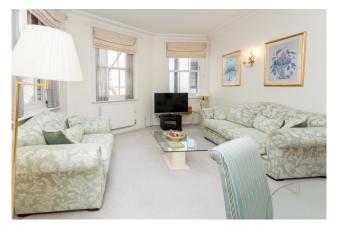

## 

A fabulous 987 sq ft TWO-BEDROOM apartment with allocated PARKING situated within a private MEWS in a prime location near Hyde Park Corner. This charming part of BELGRAVIA offers access to the finest parts of London within a secluded location.

## **Property features**

2 Bedrooms | 2 Bathrooms | Reception | Fitted Kitchen | Furn/Unfurn | EPC-D | Allocated Parking, Resident Caretaker | Quiet Private Gated Mews in Prime Knightsbridge location | Nearby Knightsbridge and Hyde Park Stations