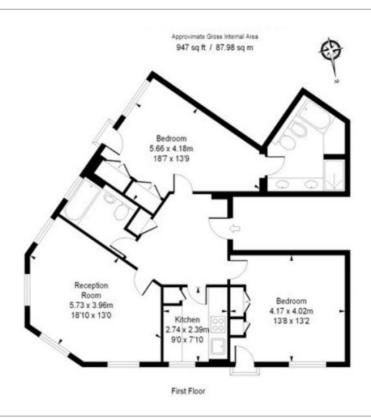

## 

A fabulous 987 sq ft TWO-BEDROOM apartment with allocated PARKING situated within a private MEWS in a prime location near Hyde Park Corner. This charming part of BELGRAVIA offers access to the finest parts of London within a secluded location.

## **Property features**

2 Bedrooms | 2 Bathrooms | Reception | Fitted Kitchen | Furn/Unfurn | EPC-D | Allocated Parking, Resident Caretaker | Quiet Private Gated Mews in Prime Knightsbridge location | Nearby Knightsbridge and Hyde Park Stations