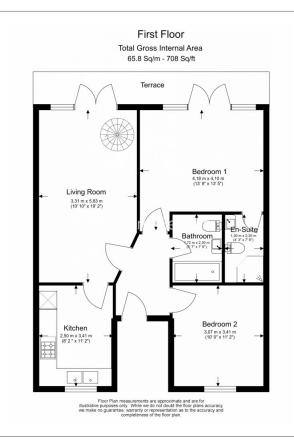

# 

Newly refurbished split-level penthouse set in a handsome period house in Belsize Park, with large roof terrace and off-street parking. Convenient to Hampstead Heath Overground and Belsize Park Tube (Northern Line).

### **Property features**

Penthouse | Impressive Terrace | Split Level | Two Bathrooms | Brand New Fitted Kitchen | EPC-B | Newly Refurbished Throughout | Off street Parking | Additional Balcony | Belsize Park Station (Northern Line)