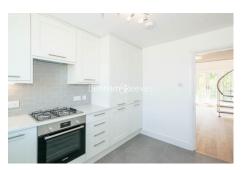

# 

Newly refurbished split-level penthouse set in a handsome period house in Belsize Park, with large roof terrace and off-street parking. Convenient to Hampstead Heath Overground and Belsize Park Tube (Northern Line).

### **Property features**

Penthouse | Impressive Terrace | Split Level | Two Bathrooms | Brand New Fitted Kitchen | EPC-B | Newly Refurbished Throughout | Off street Parking | Additional Balcony | Belsize Park Station (Northern Line)