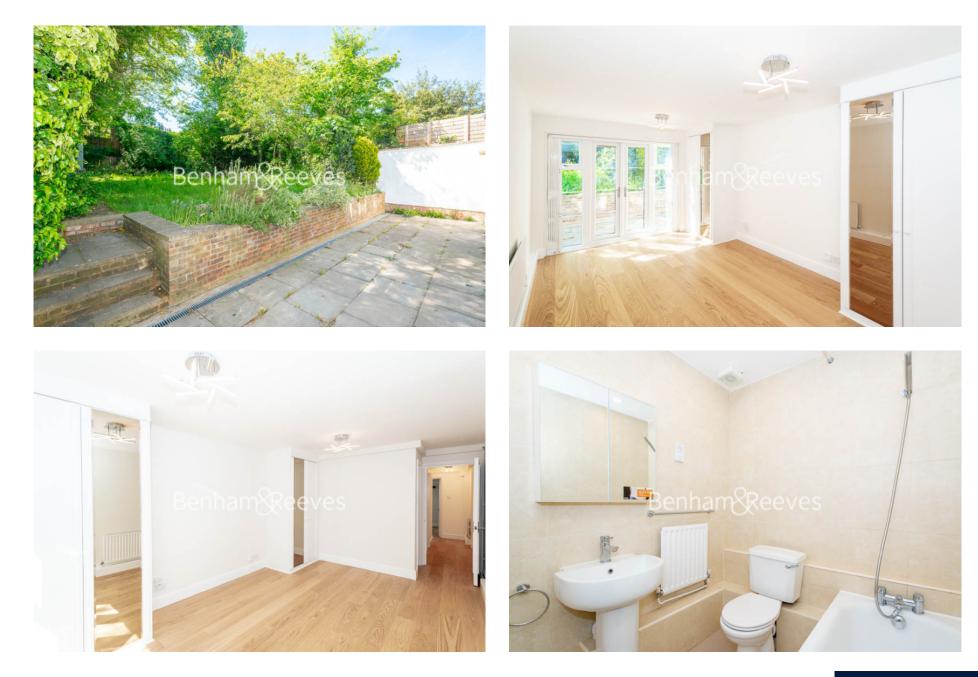

## Parkhill Road, Belsize Park, NW3

£870 per week, £3,770 per month + fees

## 🛋 3 Bedrooms 🛛 🛱 2 Bathrooms 🕮 Unfurnished

A newly refurbished, spacious ground floor conversion apartment on Parkhill Road located moments from the amenities of Belsize Park with large patio garden and off-street parking.

### **Property features**

3 Bedrooms | 2 Bathrooms | Reception | Unfurnished | Fitted Kitchen | EPC-C | Off Street Parking | Private Garden | Nearby Belsize Park Tube Station

For more information about this property, please call our Hampstead branch on