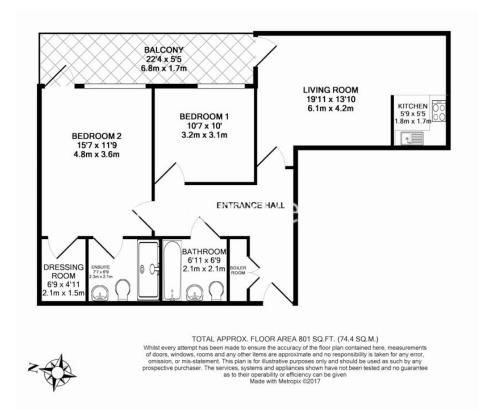

### **Property features**

Two Double Bedroom | Two Bathrooms | Open Planned Living | Fully fitted kitchen | Furnished | EPC-B | Porter Service | 872 sqft | Ideal for professionals | Mudchute DLR Station