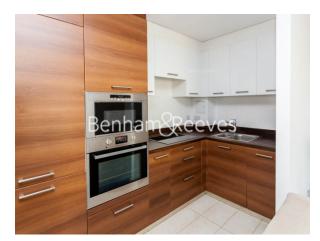

### **Property features**

Two Double Bedroom | Two Bathrooms | Open Planned Living | Fully fitted kitchen | Furnished | EPC-B | Porter Service | 872 sqft | Ideal for professionals | Mudchute DLR Station