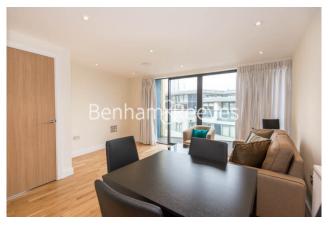

Maltby Street, Bermondsey, SE1

£530 per week, £2,297 per month + fees

■ 1 Bedroom ■ 1 Bathroom ■ Furnished

Smartly furnished apartment set within a modern development moments from Tower Bridge, Bermondsey Street and a short walk to London Bridge and the City.

## **Property features**

Modern One Bedroom Apartment | Bright Reception Area With Balcony | Fitted Kitchen With Fully Integrated Appliances | Private Balcony & Large Terrace | Well Equipped Bedroom | EPC-B | Wood Floors & Floor To Ceiling Windows | Bespoke Bathroom | Short Walk To More London, Shad Thames & St Katherine's Dock | Close To London Bridge & Bermondsev Stations