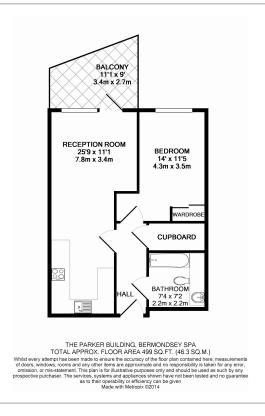

## **Property features**

One Double Bedroom | One Bathroom | Furnished | Parking Available Separately | Skyline city views | EPC-B | Open Plan Reception | Video Entry System | Private Balcony | Nearby Bermondsey Underground station