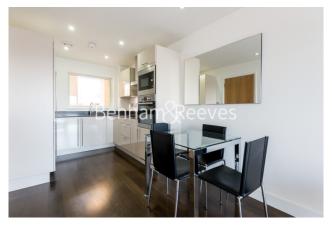

## **Property features**

One Double Bedroom | One Bathroom | Furnished | Parking Available Separately | Skyline city views | EPC-B | Open Plan Reception | Video Entry System | Private Balcony | Nearby Bermondsey Underground station