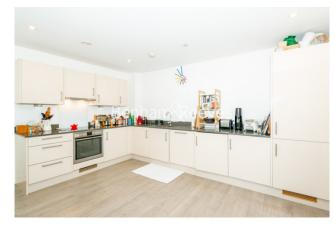

## **Property features**

One-bedroom furnished property with private balcony | A modern kitchen equipped with appliances and a spacious | The nearest tube station is Bermondsey (Jubilee line) | Available from early June | Furnished | EPC-B | Lift | The property is situated near nearby amenities and lush | Viewing recommended | London Borough of Southwark