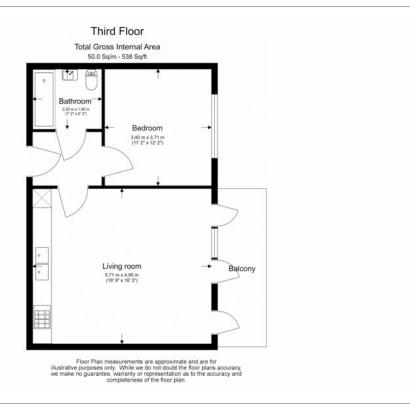

## **Property features**

One-bedroom furnished property with private balcony | A modern kitchen equipped with appliances and a spacious | The nearest tube station is Bermondsey (Jubilee line) | Available from early June | Furnished | EPC-B | Lift | The property is situated near nearby amenities and lush | Viewing recommended | London Borough of Southwark