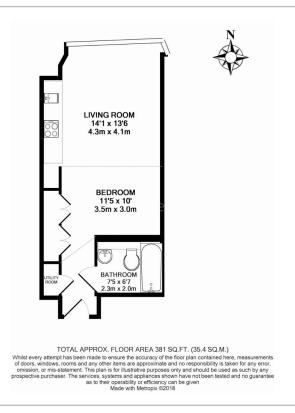

# ➡ Studio ➡ 1 Bathroom ➡ Furnished

A stylish, fully furnished, 17th floor studio apartment located in a highly sought-after Riverside development South of Canary Wharf. Nearby travel options include Blackwall DLR Station.

### **Property features**

Spacious Studio Apartment | Family-Size Bathroom | Foldable Bed | Bespoke Kitchen With Fitted Appliances | Fully Furnished | EPC-C | Residents Gym | 24 Hour Concierge | Swimming Pool | Nearby travel options include Blackwall DLR Station.