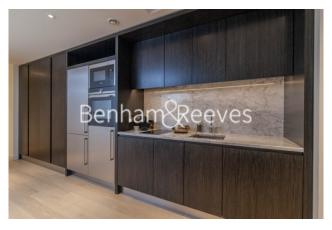

### **Property features**

Spacious Studio Apartment | Family-Size Bathroom | Foldable Bed | Bespoke Kitchen With Fitted Appliances | Fully Furnished | EPC-C | Residents Gym | 24 Hour Concierge | Swimming Pool | Nearby travel options include Blackwall DLR Station.