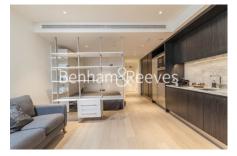

# ➡ Studio ➡ 1 Bathroom ➡ Furnished

A stylish, fully furnished, 17th floor studio apartment located in a highly sought-after Riverside development South of Canary Wharf. Nearby travel options include Blackwall DLR Station.

### **Property features**

Spacious Studio Apartment | Family-Size Bathroom | Foldable Bed | Bespoke Kitchen With Fitted Appliances | Fully Furnished | EPC-C | Residents Gym | 24 Hour Concierge | Swimming Pool | Nearby travel options include Blackwall DLR Station.