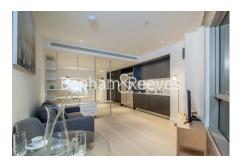

# ➡ Studio ➡ 1 Bathroom ➡ Furnished

A stylish, fully furnished, 17th floor studio apartment located in a highly sought-after Riverside development South of Canary Wharf. Nearby travel options include Blackwall DLR Station.

### **Property features**

Spacious Studio Apartment | Family-Size Bathroom | Foldable Bed | Bespoke Kitchen With Fitted Appliances | Fully Furnished | EPC-C | Residents Gym | 24 Hour Concierge | Swimming Pool | Nearby travel options include Blackwall DLR Station.