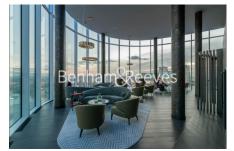

### **Property features**

Spacious Studio Apartment | Family-Size Bathroom | Foldable Bed | Bespoke Kitchen With Fitted Appliances | Fully Furnished | EPC-C | Residents Gym | 24 Hour Concierge | Swimming Pool | Nearby travel options include Blackwall DLR Station.