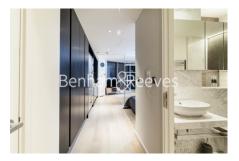

# ➡ Studio ➡ 1 Bathroom ➡ Furnished

A stylish, fully furnished, 17th floor studio apartment located in a highly sought-after Riverside development South of Canary Wharf. Nearby travel options include Blackwall DLR Station.

### **Property features**

Spacious Studio Apartment | Family-Size Bathroom | Foldable Bed | Bespoke Kitchen With Fitted Appliances | Fully Furnished | EPC-C | Residents Gym | 24 Hour Concierge | Swimming Pool | Nearby travel options include Blackwall DLR Station.