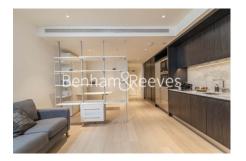

# ➡ Studio ➡ 1 Bathroom ➡ Furnished

A stylish, fully furnished, 17th floor studio apartment located in a highly sought-after Riverside development South of Canary Wharf. Nearby travel options include Blackwall DLR Station.

### **Property features**

Spacious Studio Apartment | Family-Size Bathroom | Foldable Bed | Bespoke Kitchen With Fitted Appliances | Fully Furnished | EPC-C | Residents Gym | 24 Hour Concierge | Swimming Pool | Nearby travel options include Blackwall DLR Station.