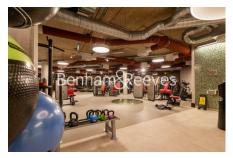

### **Property features**

Spacious Studio Apartment | Family-Size Bathroom | Foldable Bed | Bespoke Kitchen With Fitted Appliances | Fully Furnished | EPC-C | Residents Gym | 24 Hour Concierge | Swimming Pool | Nearby travel options include Blackwall DLR Station.