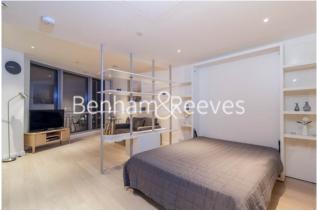

# ➡ Studio ➡ 1 Bathroom ➡ Furnished

A stylish, fully furnished, 17th floor studio apartment located in a highly sought-after Riverside development South of Canary Wharf. Nearby travel options include Blackwall DLR Station.

### **Property features**

Spacious Studio Apartment | Family-Size Bathroom | Foldable Bed | Bespoke Kitchen With Fitted Appliances | Fully Furnished | EPC-C | Residents Gym | 24 Hour Concierge | Swimming Pool | Nearby travel options include Blackwall DLR Station.