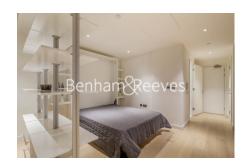

# ➡ Studio ➡ 1 Bathroom ➡ Furnished

A stylish, fully furnished, 17th floor studio apartment located in a highly sought-after Riverside development South of Canary Wharf. Nearby travel options include Blackwall DLR Station.

### **Property features**

Spacious Studio Apartment | Family-Size Bathroom | Foldable Bed | Bespoke Kitchen With Fitted Appliances | Fully Furnished | EPC-C | Residents Gym | 24 Hour Concierge | Swimming Pool | Nearby travel options include Blackwall DLR Station.