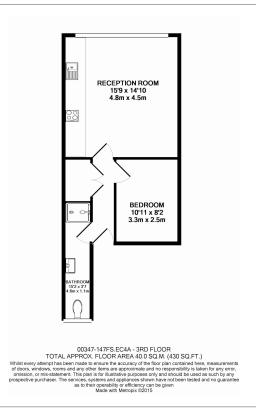

Fleet Street, Blackfriars, EC4A

£462 per week, £2,000 per month + fees

□ 1 Bedroom □ 1 Bathroom □ Furnished

Modern apartment set just off Fleet Street moments away from the City. The property is bright throughout and offers the convenience of being a short walk to Chancery Lane and St Paul's (Central Line) underground station.

## **Property features**

Modern Studio Apartment | Shower Room | Open Plan Living Space | Fitted Kitchen | Furnished | EPC-D | Air Conditioning | Excellent Transport links Nearby | Fleet Street Moments Away