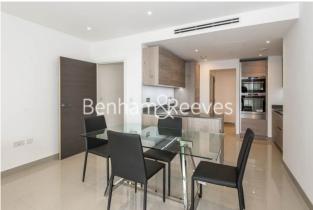

### **Property features**

2 Bedroom 2 Bathroom Apartment | Large Bedrooms | Balcony / Winter Garden With Captivating Views | Zonal Controlled Underfloor Heating & Air Comfort Cooling | Close To The City , Easy Reach Of Canary Wharf & The West End | EPC-B | Bright Reception | Fitted Kitchen With Integrated Appliances | Porcelain Floors & Full-Length Windows | Elephant & Castle Station(Northern, Bakerloo & Mainline Rail)