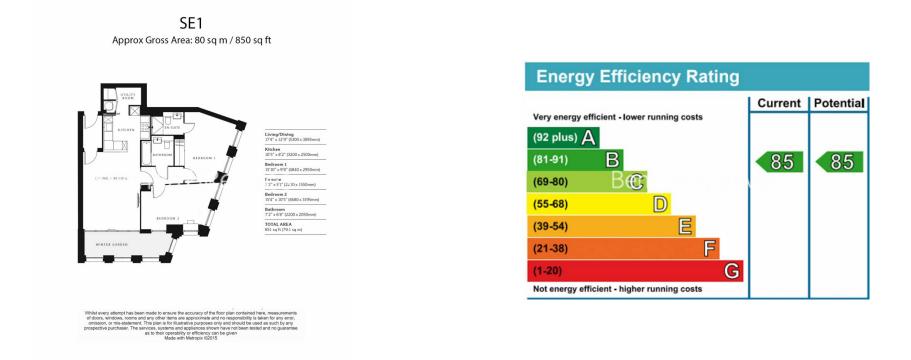

### **Property features**

2 Bedroom 2 Bathroom Apartment | Large Bedrooms | Balcony / Winter Garden With Captivating Views | Zonal Controlled Underfloor Heating & Air Comfort Cooling | Close To The City , Easy Reach Of Canary Wharf & The West End | EPC-B | Bright Reception | Fitted Kitchen With Integrated Appliances | Porcelain Floors & Full-Length Windows | Elephant & Castle Station(Northern, Bakerloo & Mainline Rail)