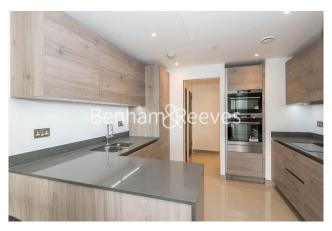

### **Property features**

2 Bedroom 2 Bathroom Apartment | Large Bedrooms | Balcony / Winter Garden With Captivating Views | Zonal Controlled Underfloor Heating & Air Comfort Cooling | Close To The City , Easy Reach Of Canary Wharf & The West End | EPC-B | Bright Reception | Fitted Kitchen With Integrated Appliances | Porcelain Floors & Full-Length Windows | Elephant & Castle Station(Northern, Bakerloo & Mainline Rail)