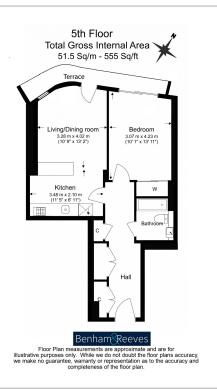

One Blackfriars, Blackfriars Road, SE1

£865 per week, £3,750 per month + fees

■ 1 Bedroom

☐ 1 Bathroom ☐ Furnished

Luxury, light filled apartment, with Winter garden, situated in a landmark development a seven minute walk from Southwark Underground Station (Jubilee Line).

## **Property features**

Luxury One Bedroom Apartment | Bespoke bathroom | Open Plan Living Space | Fitted Kitchen | Furnished | EPC-B | Bright and spacious | Dedicated 24-hour Concierge, swimming pool, sauna, spa, gym | Private wine cellar & 32nd floor executive lounge | Nearby Blackfriars Station