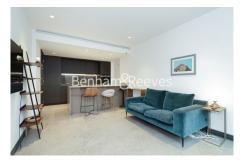

## **Property features**

Luxury One Bedroom Apartment | Bespoke bathroom | Open Plan Living Space | Fitted Kitchen | Furnished | EPC-B | Bright and spacious | Dedicated 24-hour Concierge, swimming pool, sauna, spa, gym | Private wine cellar & 32nd floor executive lounge | Nearby Blackfriars Station