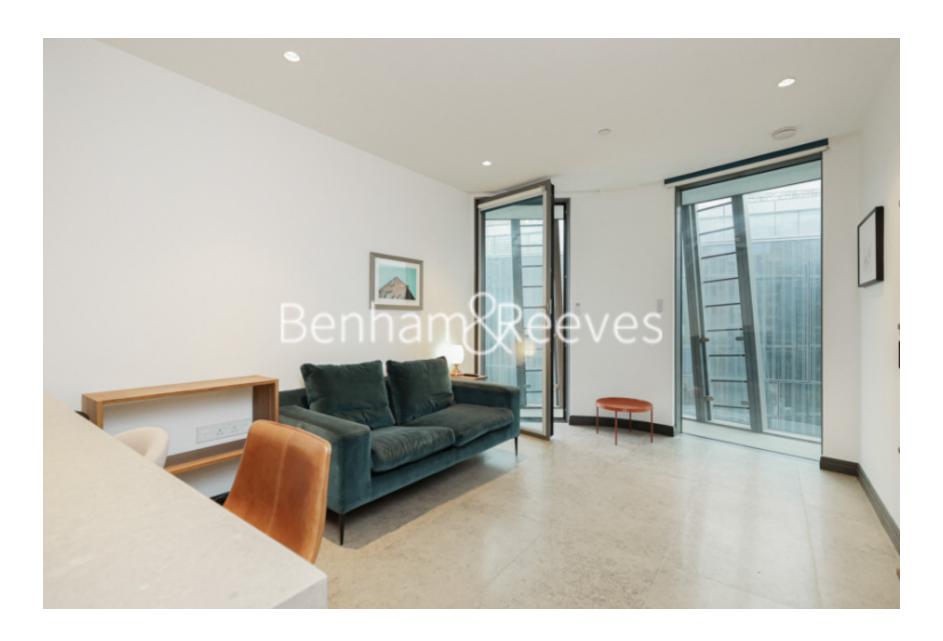

One Blackfriars, Blackfriars Road, SE1

£865 per week, £3,750 per month + fees

■ 1 Bedroom

☐ 1 Bathroom ☐ Furnished

Luxury, light filled apartment, with Winter garden, situated in a landmark development a seven minute walk from Southwark Underground Station (Jubilee Line).

## **Property features**

Luxury One Bedroom Apartment | Bespoke bathroom | Open Plan Living Space | Fitted Kitchen | Furnished | EPC-B | Bright and spacious | Dedicated 24-hour Concierge, swimming pool, sauna, spa, gym | Private wine cellar & 32nd floor executive lounge | Nearby Blackfriars Station