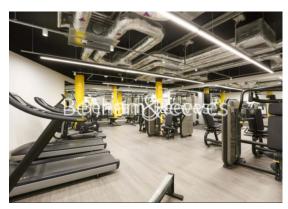

## **Property features**

Luxury 1 Bedroom Apartment | Bright Reception With Winter Garden | Open Plan Kitchen With Fully Integrated Appliances | Fully Equipped Bedroom | Bespoke Bathroom With Mirrored Vanity Cabinets | EPC-B | Air Cooling & Underfloor Heating | Residents Gym, Residents Lounge & Roof Terrace & 24hr Concie | Walking Distance To Borough Market & The Southbank | Short Walk To Elephant Castle, Southwark Waterloo East Stati