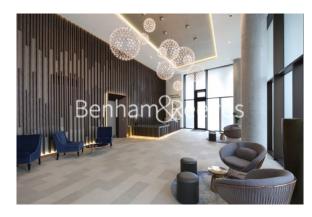

## **Property features**

Luxury 1 Bedroom Apartment | Bright Reception With Winter Garden | Open Plan Kitchen With Fully Integrated Appliances | Fully Equipped Bedroom | Bespoke Bathroom With Mirrored Vanity Cabinets | EPC-B | Air Cooling & Underfloor Heating | Residents Gym, Residents Lounge & Roof Terrace & 24hr Concie | Walking Distance To Borough Market & The Southbank | Short Walk To Elephant Castle, Southwark Waterloo East Stati