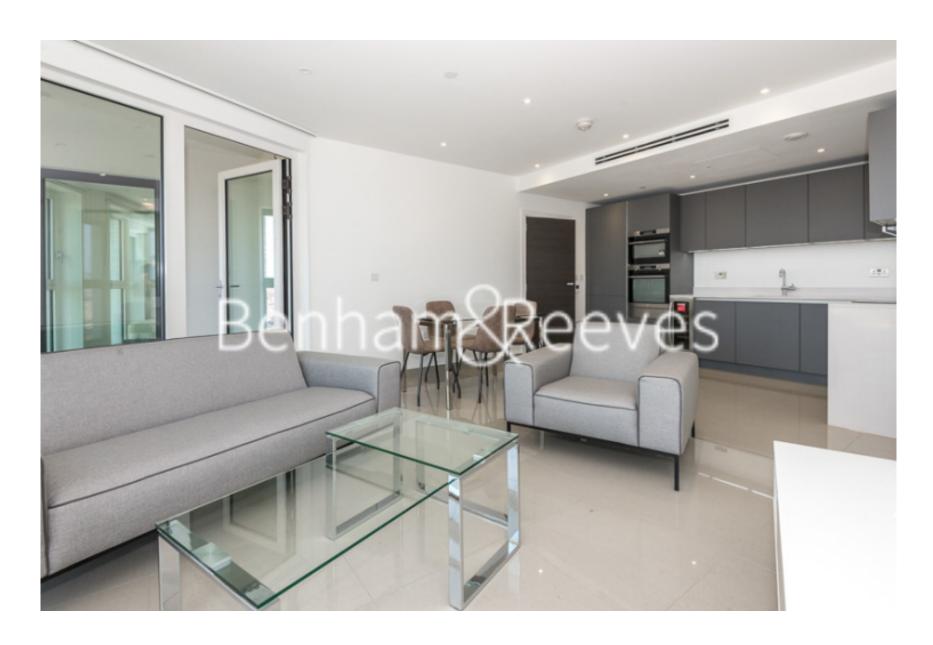

**Blackfriars Road, Blackfriars, SE1** 

£600 per week, £2,600 per month + fees

■ 1 Bedroom ■ 1 Bathroom □ Furnished

Luxury apartment within a highly sought after modern development on Blackfriars Road, benefitting from 24hr concierge, residents' gym & communal lounge and roof terrace. The property is located within easy reach of The City, a short walk from transport links and moments from shops and amenities.

## **Property features**

Luxury 1 Bedroom Apartment | Bright Reception With Winter Garden | Open Plan Kitchen With Fully Integrated Appliances | Fully Equipped Bedroom | Bespoke Bathroom With Mirrored Vanity Cabinets | EPC-B | Air Cooling & Underfloor Heating | Residents Gym, Residents Lounge & Roof Terrace & 24hr Concie | Walking Distance To Borough Market & The Southbank | Short Walk To Elephant Castle, Southwark Waterloo East Stati