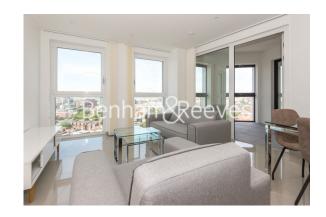

**Blackfriars Road, Blackfriars, SE1** 

£600 per week, £2,600 per month + fees

■ 1 Bedroom ■ 1 Bathroom □ Furnished

Luxury apartment within a highly sought after modern development on Blackfriars Road, benefitting from 24hr concierge, residents' gym & communal lounge and roof terrace. The property is located within easy reach of The City, a short walk from transport links and moments from shops and amenities.

## **Property features**

Luxury 1 Bedroom Apartment | Bright Reception With Winter Garden | Open Plan Kitchen With Fully Integrated Appliances | Fully Equipped Bedroom | Bespoke Bathroom With Mirrored Vanity Cabinets | EPC-B | Air Cooling & Underfloor Heating | Residents Gym, Residents Lounge & Roof Terrace & 24hr Concie | Walking Distance To Borough Market & The Southbank | Short Walk To Elephant Castle, Southwark Waterloo East Stati