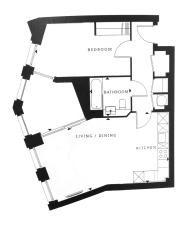

For more information about this property, please call our Wapping branch on

020 7680 8900

www.benhams.com

£600 per week, £2,600 per month + fees

19th floor Approx Gross Area: 57 sq m / 610 sq ft

What every attenct has been made to ensure the source; of the floor plan contained been, measurement of doors, revolves, come and say of the floor items are approximate and on exposurable just abone for early entry, omission, or mis-statement. This plan is for illustrative purposes only and should be used as such by any prospective purchaser. The services, systems and applicances shown have not been tested and no guarantee as to their operability or efficiency; can be given Made with Metopolity COSITS.