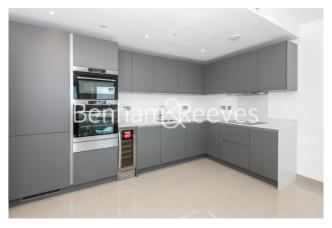

## **Property features**

Luxury 1 Bedroom Apartment | Bright Reception With Winter Garden | Open Plan Kitchen With Fully Integrated Appliances | Fully Equipped Bedroom | Bespoke Bathroom With Mirrored Vanity Cabinets | EPC-B | Air Cooling & Underfloor Heating | Residents Gym, Residents Lounge & Roof Terrace & 24hr Concie | Walking Distance To Borough Market & The Southbank | Short Walk To Elephant Castle, Southwark Waterloo East Stati