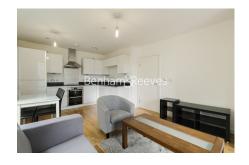

Larkwood Avenue, Blackheath Hill, SE10

£496 per week, £2,150 per month + fees

■ 2 Bedrooms ■ 2 Bathrooms ■ Furnished

Contemporary furnished 2nd floor apartment situated within a stunning development adjacent to Greenwich Park and ten minutes from Lewisham Train Station.

## **Property features**

Two bedroom | 2 Bathroom furnished flat located on the 2nd floor | Open plan kitchen with well known kitchen appliances | Wooden flooring in the reception plus kitchen and carpets in | Private balcony | EPC- B | Concierge service | Close to amenities | Lift access | 10 mins walk to Lewisham train station