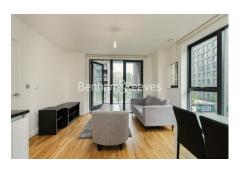

## **Property features**

Two bedroom | 2 Bathroom furnished flat located on the 2nd floor | Open plan kitchen with well known kitchen appliances | Wooden flooring in the reception plus kitchen and carpets in | Private balcony | EPC- B | Concierge service | Close to amenities | Lift access | 10 mins walk to Lewisham train station