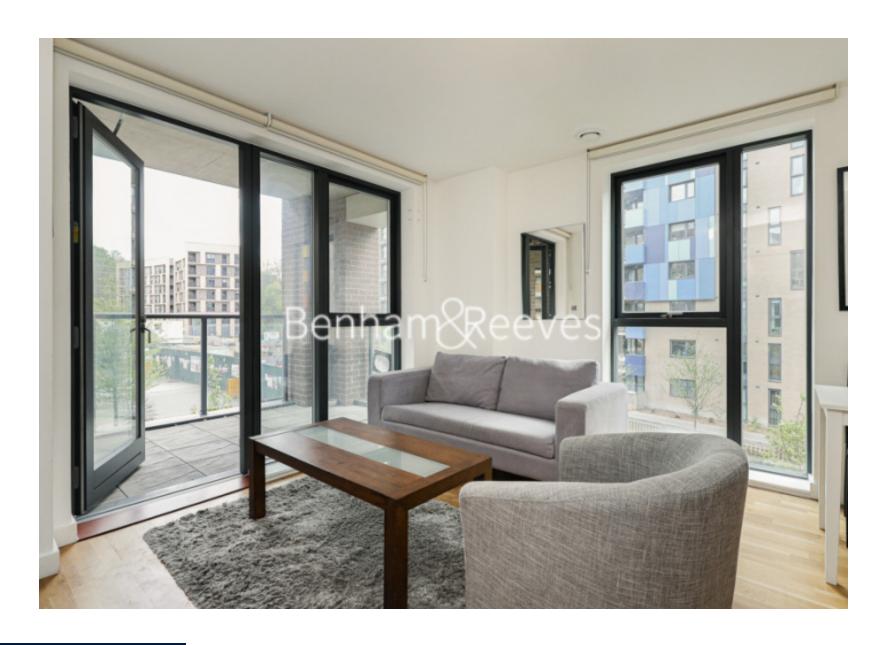

Larkwood Avenue, Blackheath Hill, SE10

£496 per week, £2,150 per month + fees

■ 2 Bedrooms ■ 2 Bathrooms ■ Furnished

Contemporary furnished 2nd floor apartment situated within a stunning development adjacent to Greenwich Park and ten minutes from Lewisham Train Station.

## **Property features**

Two bedroom | 2 Bathroom furnished flat located on the 2nd floor | Open plan kitchen with well known kitchen appliances | Wooden flooring in the reception plus kitchen and carpets in | Private balcony | EPC- B | Concierge service | Close to amenities | Lift access | 10 mins walk to Lewisham train station