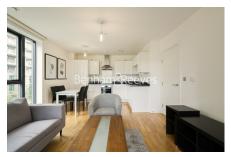

Larkwood Avenue, Blackheath Hill, SE10

£496 per week, £2,150 per month + fees

■ 2 Bedrooms ■ 2 Bathrooms ■ Furnished

Contemporary furnished 2nd floor apartment situated within a stunning development adjacent to Greenwich Park and ten minutes from Lewisham Train Station.

## **Property features**

Two bedroom | 2 Bathroom furnished flat located on the 2nd floor | Open plan kitchen with well known kitchen appliances | Wooden flooring in the reception plus kitchen and carpets in | Private balcony | EPC- B | Concierge service | Close to amenities | Lift access | 10 mins walk to Lewisham train station