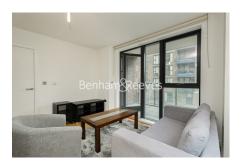

Larkwood Avenue, Blackheath Hill, SE10

£496 per week, £2,150 per month + fees

■ 2 Bedrooms ■ 2 Bathrooms ■ Furnished

Contemporary furnished 2nd floor apartment situated within a stunning development adjacent to Greenwich Park and ten minutes from Lewisham Train Station.

## **Property features**

Two bedroom | 2 Bathroom furnished flat located on the 2nd floor | Open plan kitchen with well known kitchen appliances | Wooden flooring in the reception plus kitchen and carpets in | Private balcony | EPC- B | Concierge service | Close to amenities | Lift access | 10 mins walk to Lewisham train station