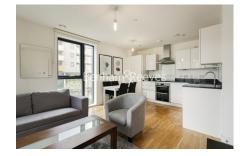

Larkwood Avenue, Blackheath Hill, SE10

£496 per week, £2,150 per month + fees

■ 2 Bedrooms ■ 2 Bathrooms ■ Furnished

Contemporary furnished 2nd floor apartment situated within a stunning development adjacent to Greenwich Park and ten minutes from Lewisham Train Station.

## **Property features**

Two bedroom | 2 Bathroom furnished flat located on the 2nd floor | Open plan kitchen with well known kitchen appliances | Wooden flooring in the reception plus kitchen and carpets in | Private balcony | EPC- B | Concierge service | Close to amenities | Lift access | 10 mins walk to Lewisham train station