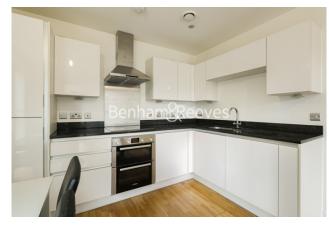

## **Property features**

Two bedroom | 2 Bathroom furnished flat located on the 2nd floor | Open plan kitchen with well known kitchen appliances | Wooden flooring in the reception plus kitchen and carpets in | Private balcony | EPC- B | Concierge service | Close to amenities | Lift access | 10 mins walk to Lewisham train station