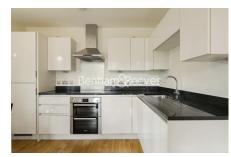

## **Property features**

Two bedroom | 2 Bathroom furnished flat located on the 2nd floor | Open plan kitchen with well known kitchen appliances | Wooden flooring in the reception plus kitchen and carpets in | Private balcony | EPC- B | Concierge service | Close to amenities | Lift access | 10 mins walk to Lewisham train station