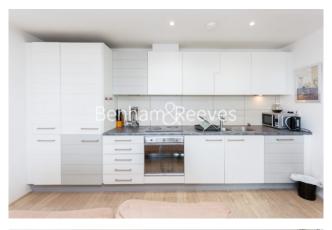

## **Property features**

One Double Bedroom | Family-size Bathroom | Open Planned Living | Fitted Kitchen | Furnished | EPC-B | 24 Hour Concierge | Allocated Secured Car Parking | Balcony | Blackwall DLR Station