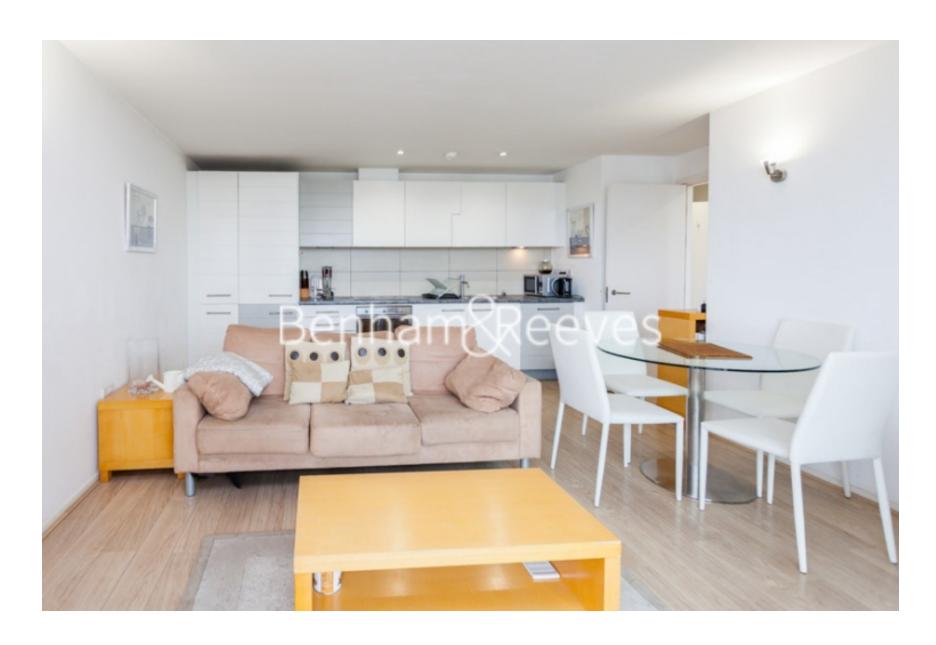

Aurora Building, Blackwall Way, E14

£427 per week, £1,850 per month + fees

■ 1 Bedroom ■ 1 Bathroom ■ Furnished

A stunning apartment with direct views over the River Thames and the O2.ocated a short walk from Canary Wharf and is close to DLR station, ideally located for Canary Wharf and the City.

## **Property features**

One Double Bedroom | Family-size Bathroom | Open Planned Living | Fitted Kitchen | Furnished | EPC-B | 24 Hour Concierge | Allocated Secured Car Parking | Balcony | Blackwall DLR Station