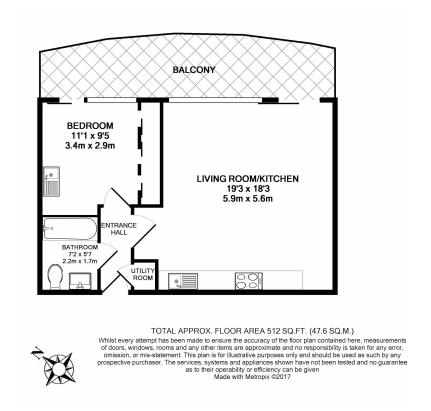

## **Property features**

One Double Bedroom | Family-size Bathroom | Open Planned Living | Fitted Kitchen | Furnished | EPC-B | 24 Hour Concierge | Allocated Secured Car Parking | Balcony | Blackwall DLR Station