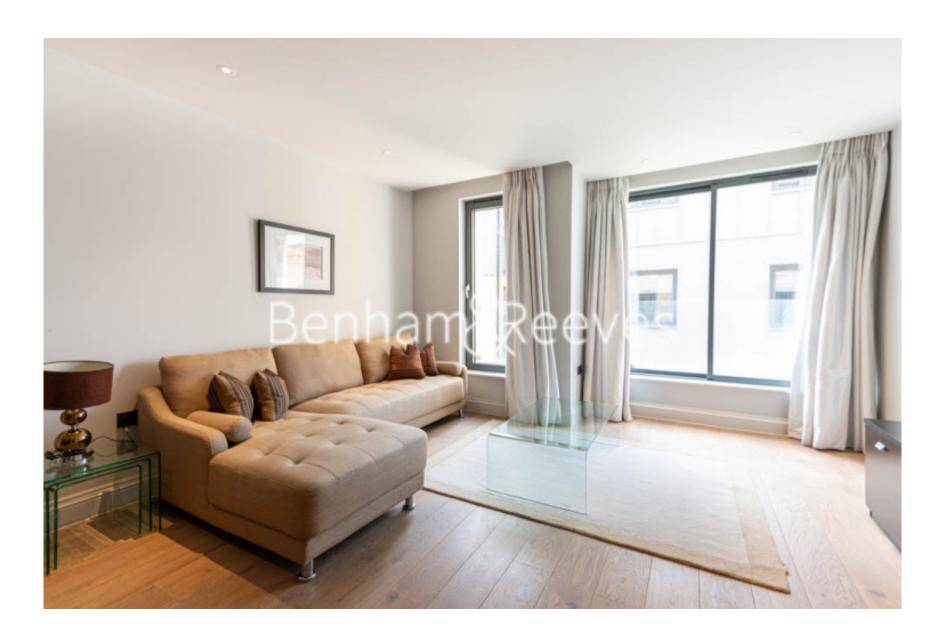

**Grays Inn Road, Bloomsbury, WC1X** 

£946 per week, £4,100 per month + fees

Tailored two bedroom, two bathroom apartment situated within a small boutique period building converted development located on Grays Inn Road close to the City, Kings Cross, Farringdon and Holborn.

## **Property features**

Tailored Two Bedroom Apartment | Two Bespoke Bathrooms | Interior Designed | Wood Floors & Period Features | Open Plan Reception With Large Floor To Ceiling Windows | EPC-B | Designer Kitchen With Integrated Appliances | Zonal Temperature Controls & Comfort Cooling | Close To Kings Cross, The City, Farringdon & Holborn | Chancery Lane Station (Central Line)