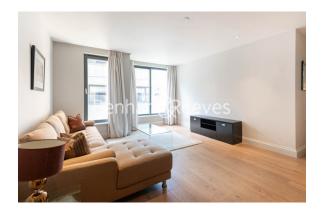

**Grays Inn Road, Bloomsbury, WC1X** 

£946 per week, £4,100 per month + fees

Tailored two bedroom, two bathroom apartment situated within a small boutique period building converted development located on Grays Inn Road close to the City, Kings Cross, Farringdon and Holborn.

## **Property features**

Tailored Two Bedroom Apartment | Two Bespoke Bathrooms | Interior Designed | Wood Floors & Period Features | Open Plan Reception With Large Floor To Ceiling Windows | EPC-B | Designer Kitchen With Integrated Appliances | Zonal Temperature Controls & Comfort Cooling | Close To Kings Cross, The City, Farringdon & Holborn | Chancery Lane Station (Central Line)