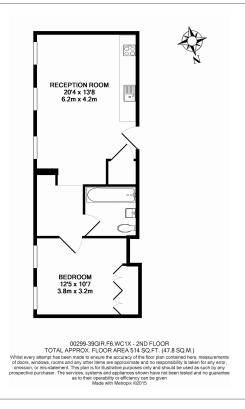

## **Property features**

Tailored One Bedroom Apartment | Bespoke Bathroom | Interior Designed | Wood Floors & Period Features | Open Plan Reception With Multi Aspect Windows | EPC-B | Designer Kitchen With Integrated Appliances | Concierge & Lift Access | Close To Kings Cross, The City, Farringdon & Holborn | Chancery Lane Station (Central Line)