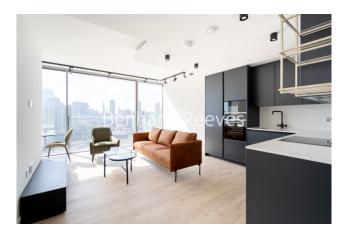

## 🛋 2 Bedrooms 🛛 🛱 2 Bathrooms 🕮 Furnished

Fantastic air-conditioned luxury apartment situated in a prestigious development by Berkely, a leading UK developer. Located a brief walk from Old Street and Angel Underground Stations.

### **Property features**

Brand new 2bedroom apartment in Islington | Excellent specification throughout the property | Open plan fitted kitchen with fully equipped with high brand | Fantastic view of London from the floor to ceiling window | Modern fitted brand new bathroom | EPC-B | 24h concierge, lift, gym, swimming pool, jacuzzi, sauna | Excellent public transportation access | Walking distance to local shops and Islington high street | Moment away from beautiful canal side walk