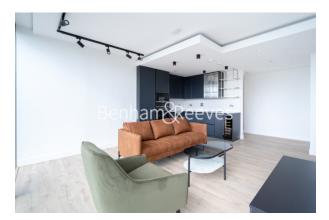

### **Property features**

Brand new 2bedroom apartment in Islington | Excellent specification throughout the property | Open plan fitted kitchen with fully equipped with high brand | Fantastic view of London from the floor to ceiling window | Modern fitted brand new bathroom | EPC-B | 24h concierge, lift, gym, swimming pool, jacuzzi, sauna | Excellent public transportation access | Walking distance to local shops and Islington high street | Moment away from beautiful canal side walk