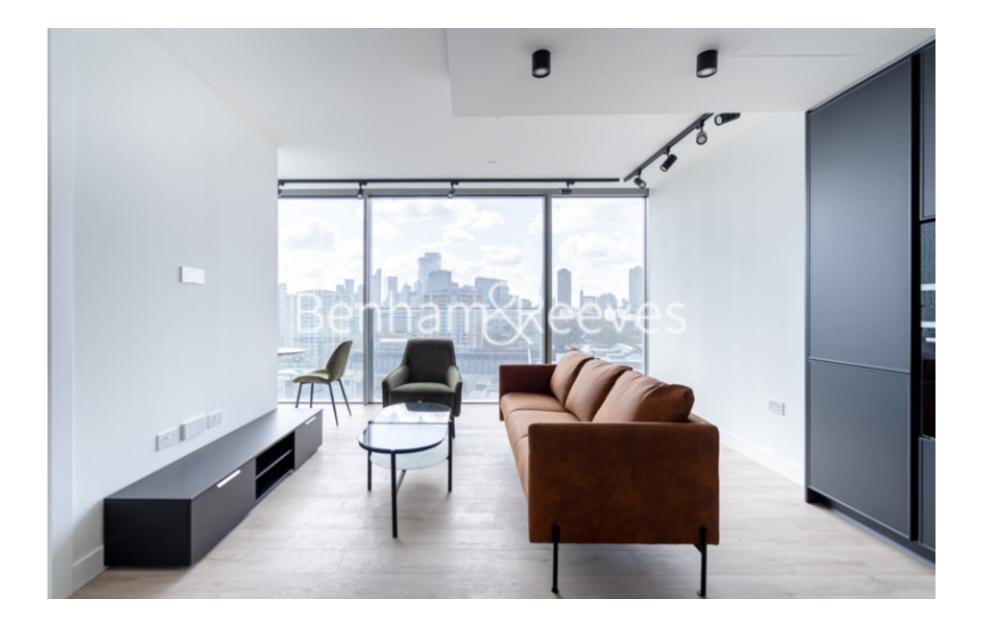

## 🛋 2 Bedrooms 🛛 🛱 2 Bathrooms 🕮 Furnished

Fantastic air-conditioned luxury apartment situated in a prestigious development by Berkely, a leading UK developer. Located a brief walk from Old Street and Angel Underground Stations.

### **Property features**

Brand new 2bedroom apartment in Islington | Excellent specification throughout the property | Open plan fitted kitchen with fully equipped with high brand | Fantastic view of London from the floor to ceiling window | Modern fitted brand new bathroom | EPC-B | 24h concierge, lift, gym, swimming pool, jacuzzi, sauna | Excellent public transportation access | Walking distance to local shops and Islington high street | Moment away from beautiful canal side walk