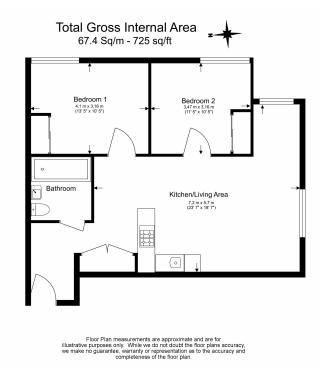

## 🛋 2 Bedrooms 🛛 🛱 2 Bathrooms 🕮 Furnished

Fantastic air-conditioned luxury apartment situated in a prestigious development by Berkely, a leading UK developer. Located a brief walk from Old Street and Angel Underground Stations.

### **Property features**

Brand new 2bedroom apartment in Islington | Excellent specification throughout the property | Open plan fitted kitchen with fully equipped with high brand | Fantastic view of London from the floor to ceiling window | Modern fitted brand new bathroom | EPC-B | 24h concierge, lift, gym, swimming pool, jacuzzi, sauna | Excellent public transportation access | Walking distance to local shops and Islington high street | Moment away from beautiful canal side walk