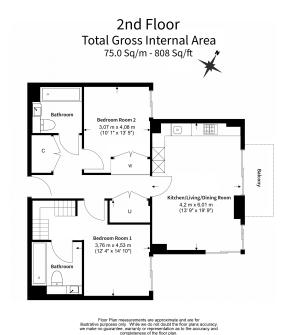

## **Property features**

74sqm 2bed 2bath brand new apartment | Spacious living room with direct access to private balcony | Fully integrated open plan kitchen with high brand appliance | Spacious master bedroom with ample storage and en-suite show | Spacious second bedroom with floor to ceiling wardrobe | EPC-B | Hot water provided by Heat Network system | High speed fibre broadband network is available | Facilities including 24h concierge, gym, swimming pool,sauna | 8-10mins walk to both Angel & Old Street underground statio