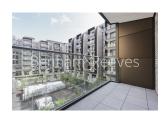

## **Property features**

74sqm 2bed 2bath brand new apartment | Spacious living room with direct access to private balcony | Fully integrated open plan kitchen with high brand appliance | Spacious master bedroom with ample storage and en-suite show | Spacious second bedroom with floor to ceiling wardrobe | EPC-B | Hot water provided by Heat Network system | High speed fibre broadband network is available | Facilities including 24h concierge, gym, swimming pool,sauna | 8-10mins walk to both Angel & Old Street underground statio