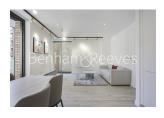

## **Property features**

74sqm 2bed 2bath brand new apartment | Spacious living room with direct access to private balcony | Fully integrated open plan kitchen with high brand appliance | Spacious master bedroom with ample storage and en-suite show | Spacious second bedroom with floor to ceiling wardrobe | EPC-B | Hot water provided by Heat Network system | High speed fibre broadband network is available | Facilities including 24h concierge, gym, swimming pool,sauna | 8-10mins walk to both Angel & Old Street underground statio