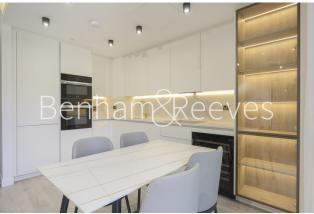

## **Property features**

74sqm 2bed 2bath brand new apartment | Spacious living room with direct access to private balcony | Fully integrated open plan kitchen with high brand appliance | Spacious master bedroom with ample storage and en-suite show | Spacious second bedroom with floor to ceiling wardrobe | EPC-B | Hot water provided by Heat Network system | High speed fibre broadband network is available | Facilities including 24h concierge, gym, swimming pool,sauna | 8-10mins walk to both Angel & Old Street underground statio