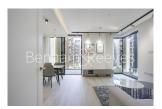

## **Property features**

74sqm 2bed 2bath brand new apartment | Spacious living room with direct access to private balcony | Fully integrated open plan kitchen with high brand appliance | Spacious master bedroom with ample storage and en-suite show | Spacious second bedroom with floor to ceiling wardrobe | EPC-B | Hot water provided by Heat Network system | High speed fibre broadband network is available | Facilities including 24h concierge, gym, swimming pool,sauna | 8-10mins walk to both Angel & Old Street underground statio