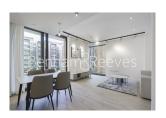

## **Property features**

74sqm 2bed 2bath brand new apartment | Spacious living room with direct access to private balcony | Fully integrated open plan kitchen with high brand appliance | Spacious master bedroom with ample storage and en-suite show | Spacious second bedroom with floor to ceiling wardrobe | EPC-B | Hot water provided by Heat Network system | High speed fibre broadband network is available | Facilities including 24h concierge, gym, swimming pool,sauna | 8-10mins walk to both Angel & Old Street underground statio