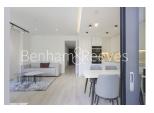

## **Property features**

74sqm 2bed 2bath brand new apartment | Spacious living room with direct access to private balcony | Fully integrated open plan kitchen with high brand appliance | Spacious master bedroom with ample storage and en-suite show | Spacious second bedroom with floor to ceiling wardrobe | EPC-B | Hot water provided by Heat Network system | High speed fibre broadband network is available | Facilities including 24h concierge, gym, swimming pool,sauna | 8-10mins walk to both Angel & Old Street underground statio