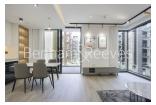

## **Property features**

74sqm 2bed 2bath brand new apartment | Spacious living room with direct access to private balcony | Fully integrated open plan kitchen with high brand appliance | Spacious master bedroom with ample storage and en-suite show | Spacious second bedroom with floor to ceiling wardrobe | EPC-B | Hot water provided by Heat Network system | High speed fibre broadband network is available | Facilities including 24h concierge, gym, swimming pool,sauna | 8-10mins walk to both Angel & Old Street underground statio