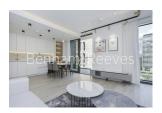

## **Property features**

74sqm 2bed 2bath brand new apartment | Spacious living room with direct access to private balcony | Fully integrated open plan kitchen with high brand appliance | Spacious master bedroom with ample storage and en-suite show | Spacious second bedroom with floor to ceiling wardrobe | EPC-B | Hot water provided by Heat Network system | High speed fibre broadband network is available | Facilities including 24h concierge, gym, swimming pool,sauna | 8-10mins walk to both Angel & Old Street underground statio