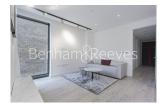

## **Property features**

74sqm 2bed 2bath brand new apartment | Spacious living room with direct access to private balcony | Fully integrated open plan kitchen with high brand appliance | Spacious master bedroom with ample storage and en-suite show | Spacious second bedroom with floor to ceiling wardrobe | EPC-B | Hot water provided by Heat Network system | High speed fibre broadband network is available | Facilities including 24h concierge, gym, swimming pool,sauna | 8-10mins walk to both Angel & Old Street underground statio