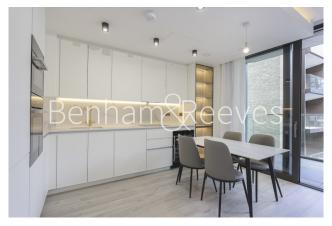

## **Property features**

74sqm 2bed 2bath brand new apartment | Spacious living room with direct access to private balcony | Fully integrated open plan kitchen with high brand appliance | Spacious master bedroom with ample storage and en-suite show | Spacious second bedroom with floor to ceiling wardrobe | EPC-B | Hot water provided by Heat Network system | High speed fibre broadband network is available | Facilities including 24h concierge, gym, swimming pool,sauna | 8-10mins walk to both Angel & Old Street underground statio