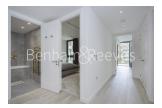

## **Property features**

74sqm 2bed 2bath brand new apartment | Spacious living room with direct access to private balcony | Fully integrated open plan kitchen with high brand appliance | Spacious master bedroom with ample storage and en-suite show | Spacious second bedroom with floor to ceiling wardrobe | EPC-B | Hot water provided by Heat Network system | High speed fibre broadband network is available | Facilities including 24h concierge, gym, swimming pool,sauna | 8-10mins walk to both Angel & Old Street underground statio