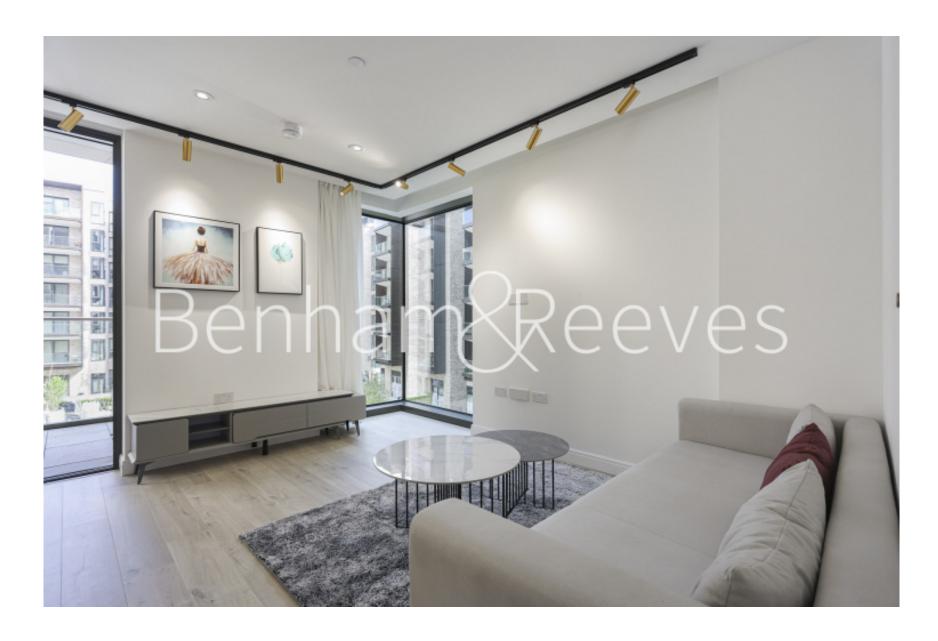

## **Property features**

74sqm 2bed 2bath brand new apartment | Spacious living room with direct access to private balcony | Fully integrated open plan kitchen with high brand appliance | Spacious master bedroom with ample storage and en-suite show | Spacious second bedroom with floor to ceiling wardrobe | EPC-B | Hot water provided by Heat Network system | High speed fibre broadband network is available | Facilities including 24h concierge, gym, swimming pool,sauna | 8-10mins walk to both Angel & Old Street underground statio