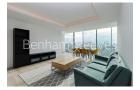

## **Property features**

Spacious over 1000sqft 2bedroom 2bath apartment | Fantastic view across London from floor to ceiling window | Spacious living dining and fully equipped modern kitchen | Large master bedroom with floor to ceiling wardrobe | Spacious 2nd bedroom with ample storage with wardrobe | EPC-B | Walk-in shower and toilet, separate storage space in hallway | Washer dryer, high speed fibre broad band, ventilation system | Residents facilities includes 24h concierge, residents gym | Walking distance to both Angel and Old street underground st