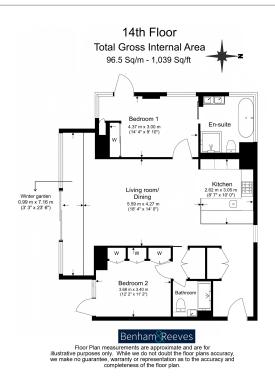

## **Property features**

Spacious over 1000sqft 2bedroom 2bath apartment | Fantastic view across London from floor to ceiling window | Spacious living dining and fully equipped modern kitchen | Large master bedroom with floor to ceiling wardrobe | Spacious 2nd bedroom with ample storage with wardrobe | EPC-B | Walk-in shower and toilet, separate storage space in hallway | Washer dryer, high speed fibre broad band, ventilation system | Residents facilities includes 24h concierge, residents gym | Walking distance to both Angel and Old street underground st