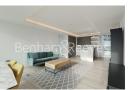

## **Property features**

Spacious over 1000sqft 2bedroom 2bath apartment | Fantastic view across London from floor to ceiling window | Spacious living dining and fully equipped modern kitchen | Large master bedroom with floor to ceiling wardrobe | Spacious 2nd bedroom with ample storage with wardrobe | EPC-B | Walk-in shower and toilet, separate storage space in hallway | Washer dryer, high speed fibre broad band, ventilation system | Residents facilities includes 24h concierge, residents gym | Walking distance to both Angel and Old street underground st