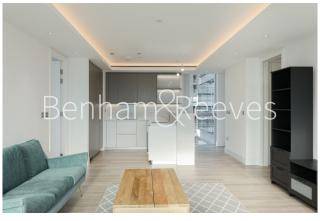

## **Property features**

Spacious over 1000sqft 2bedroom 2bath apartment | Fantastic view across London from floor to ceiling window | Spacious living dining and fully equipped modern kitchen | Large master bedroom with floor to ceiling wardrobe | Spacious 2nd bedroom with ample storage with wardrobe | EPC-B | Walk-in shower and toilet, separate storage space in hallway | Washer dryer, high speed fibre broad band, ventilation system | Residents facilities includes 24h concierge, residents gym | Walking distance to both Angel and Old street underground st