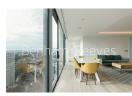

## **Property features**

Spacious over 1000sqft 2bedroom 2bath apartment | Fantastic view across London from floor to ceiling window | Spacious living dining and fully equipped modern kitchen | Large master bedroom with floor to ceiling wardrobe | Spacious 2nd bedroom with ample storage with wardrobe | EPC-B | Walk-in shower and toilet, separate storage space in hallway | Washer dryer, high speed fibre broad band, ventilation system | Residents facilities includes 24h concierge, residents gym | Walking distance to both Angel and Old street underground st