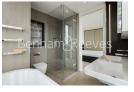

## **Property features**

Spacious over 1000sqft 2bedroom 2bath apartment | Fantastic view across London from floor to ceiling window | Spacious living dining and fully equipped modern kitchen | Large master bedroom with floor to ceiling wardrobe | Spacious 2nd bedroom with ample storage with wardrobe | EPC-B | Walk-in shower and toilet, separate storage space in hallway | Washer dryer, high speed fibre broad band, ventilation system | Residents facilities includes 24h concierge, residents gym | Walking distance to both Angel and Old street underground st