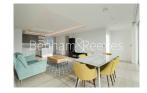

## **Property features**

Spacious over 1000sqft 2bedroom 2bath apartment | Fantastic view across London from floor to ceiling window | Spacious living dining and fully equipped modern kitchen | Large master bedroom with floor to ceiling wardrobe | Spacious 2nd bedroom with ample storage with wardrobe | EPC-B | Walk-in shower and toilet, separate storage space in hallway | Washer dryer, high speed fibre broad band, ventilation system | Residents facilities includes 24h concierge, residents gym | Walking distance to both Angel and Old street underground st