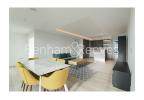

## **Property features**

Spacious over 1000sqft 2bedroom 2bath apartment | Fantastic view across London from floor to ceiling window | Spacious living dining and fully equipped modern kitchen | Large master bedroom with floor to ceiling wardrobe | Spacious 2nd bedroom with ample storage with wardrobe | EPC-B | Walk-in shower and toilet, separate storage space in hallway | Washer dryer, high speed fibre broad band, ventilation system | Residents facilities includes 24h concierge, residents gym | Walking distance to both Angel and Old street underground st