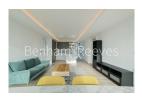

## **Property features**

Spacious over 1000sqft 2bedroom 2bath apartment | Fantastic view across London from floor to ceiling window | Spacious living dining and fully equipped modern kitchen | Large master bedroom with floor to ceiling wardrobe | Spacious 2nd bedroom with ample storage with wardrobe | EPC-B | Walk-in shower and toilet, separate storage space in hallway | Washer dryer, high speed fibre broad band, ventilation system | Residents facilities includes 24h concierge, residents gym | Walking distance to both Angel and Old street underground st