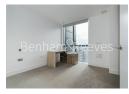

## **Property features**

Spacious over 1000sqft 2bedroom 2bath apartment | Fantastic view across London from floor to ceiling window | Spacious living dining and fully equipped modern kitchen | Large master bedroom with floor to ceiling wardrobe | Spacious 2nd bedroom with ample storage with wardrobe | EPC-B | Walk-in shower and toilet, separate storage space in hallway | Washer dryer, high speed fibre broad band, ventilation system | Residents facilities includes 24h concierge, residents gym | Walking distance to both Angel and Old street underground st