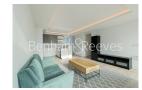

## **Property features**

Spacious over 1000sqft 2bedroom 2bath apartment | Fantastic view across London from floor to ceiling window | Spacious living dining and fully equipped modern kitchen | Large master bedroom with floor to ceiling wardrobe | Spacious 2nd bedroom with ample storage with wardrobe | EPC-B | Walk-in shower and toilet, separate storage space in hallway | Washer dryer, high speed fibre broad band, ventilation system | Residents facilities includes 24h concierge, residents gym | Walking distance to both Angel and Old street underground st