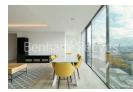

## **Property features**

Spacious over 1000sqft 2bedroom 2bath apartment | Fantastic view across London from floor to ceiling window | Spacious living dining and fully equipped modern kitchen | Large master bedroom with floor to ceiling wardrobe | Spacious 2nd bedroom with ample storage with wardrobe | EPC-B | Walk-in shower and toilet, separate storage space in hallway | Washer dryer, high speed fibre broad band, ventilation system | Residents facilities includes 24h concierge, residents gym | Walking distance to both Angel and Old street underground st