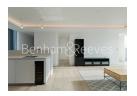

## **Property features**

Spacious over 1000sqft 2bedroom 2bath apartment | Fantastic view across London from floor to ceiling window | Spacious living dining and fully equipped modern kitchen | Large master bedroom with floor to ceiling wardrobe | Spacious 2nd bedroom with ample storage with wardrobe | EPC-B | Walk-in shower and toilet, separate storage space in hallway | Washer dryer, high speed fibre broad band, ventilation system | Residents facilities includes 24h concierge, residents gym | Walking distance to both Angel and Old street underground st