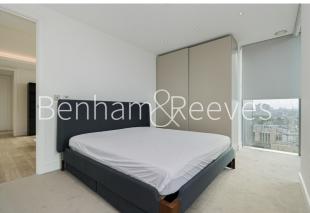

## **Property features**

Spacious over 1000sqft 2bedroom 2bath apartment | Fantastic view across London from floor to ceiling window | Spacious living dining and fully equipped modern kitchen | Large master bedroom with floor to ceiling wardrobe | Spacious 2nd bedroom with ample storage with wardrobe | EPC-B | Walk-in shower and toilet, separate storage space in hallway | Washer dryer, high speed fibre broad band, ventilation system | Residents facilities includes 24h concierge, residents gym | Walking distance to both Angel and Old street underground st