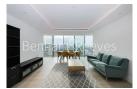

## **Property features**

Spacious over 1000sqft 2bedroom 2bath apartment | Fantastic view across London from floor to ceiling window | Spacious living dining and fully equipped modern kitchen | Large master bedroom with floor to ceiling wardrobe | Spacious 2nd bedroom with ample storage with wardrobe | EPC-B | Walk-in shower and toilet, separate storage space in hallway | Washer dryer, high speed fibre broad band, ventilation system | Residents facilities includes 24h concierge, residents gym | Walking distance to both Angel and Old street underground st