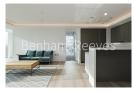

## **Property features**

Spacious over 1000sqft 2bedroom 2bath apartment | Fantastic view across London from floor to ceiling window | Spacious living dining and fully equipped modern kitchen | Large master bedroom with floor to ceiling wardrobe | Spacious 2nd bedroom with ample storage with wardrobe | EPC-B | Walk-in shower and toilet, separate storage space in hallway | Washer dryer, high speed fibre broad band, ventilation system | Residents facilities includes 24h concierge, residents gym | Walking distance to both Angel and Old street underground st