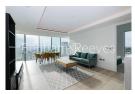

## **Property features**

Spacious over 1000sqft 2bedroom 2bath apartment | Fantastic view across London from floor to ceiling window | Spacious living dining and fully equipped modern kitchen | Large master bedroom with floor to ceiling wardrobe | Spacious 2nd bedroom with ample storage with wardrobe | EPC-B | Walk-in shower and toilet, separate storage space in hallway | Washer dryer, high speed fibre broad band, ventilation system | Residents facilities includes 24h concierge, residents gym | Walking distance to both Angel and Old street underground st