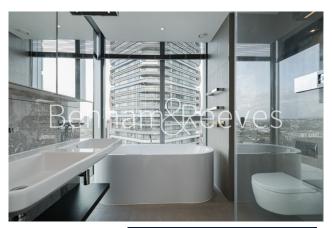

## **Property features**

Spacious over 1000sqft 2bedroom 2bath apartment | Fantastic view across London from floor to ceiling window | Spacious living dining and fully equipped modern kitchen | Large master bedroom with floor to ceiling wardrobe | Spacious 2nd bedroom with ample storage with wardrobe | EPC-B | Walk-in shower and toilet, separate storage space in hallway | Washer dryer, high speed fibre broad band, ventilation system | Residents facilities includes 24h concierge, residents gym | Walking distance to both Angel and Old street underground st