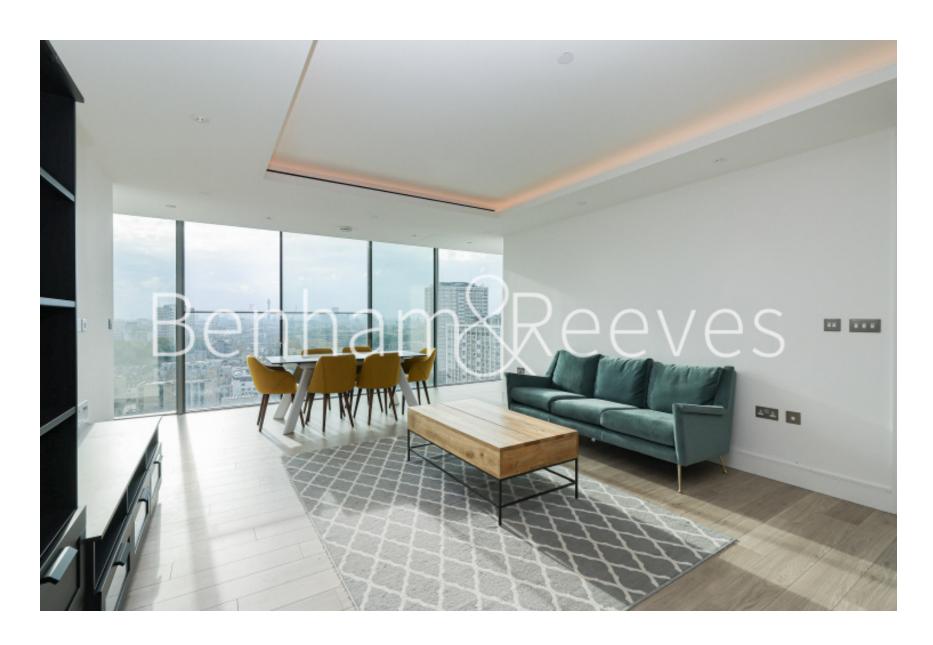

**City Road, Bollinder Place, EC1V** 

£1,085 per week, £4,702 per month + fees

 ■ 2 Bedrooms
 ■ 2 Bathrooms
 ■ Furnished

Expansive light-filled apartment set in a desirable Tower development with stunning facilities, located a short walk from Regents Canal, and Angel and Old Street Underground stations, ensuring excellent links.

## **Property features**

Spacious over 1000sqft 2bedroom 2bath apartment | Fantastic view across London from floor to ceiling window | Spacious living dining and fully equipped modern kitchen | Large master bedroom with floor to ceiling wardrobe | Spacious 2nd bedroom with ample storage with wardrobe | EPC-B | Walk-in shower and toilet, separate storage space in hallway | Washer dryer, high speed fibre broad band, ventilation system | Residents facilities includes 24h concierge, residents gym | Walking distance to both Angel and Old street underground st