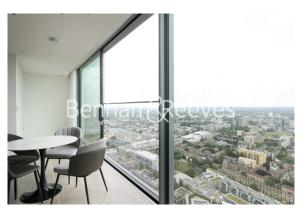

## **Property features**

Fantastic 2bedroom 1bathroom modern apartment set on a highe | Exceptional panoramic view of London | Spacious living room with internal balcony area, and fully e | Good size master bedroom with a large floor-to-ceiling built | 2nd bedroom with extra storage space, and ideal for guest ro | EPC-B | Modern bathroom with bathtub | 24h concierge, gym, swimming pool, cinema room, lounge space | Washer dryer, high speed broadband, air purify ventilation, | Easy access to both Ange and Old Street underground stations