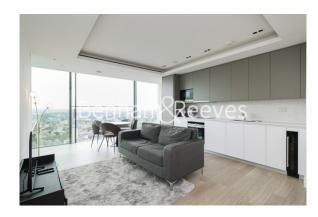

## **Property features**

Fantastic 2bedroom 1bathroom modern apartment set on a highe | Exceptional panoramic view of London | Spacious living room with internal balcony area, and fully e | Good size master bedroom with a large floor-to-ceiling built | 2nd bedroom with extra storage space, and ideal for guest ro | EPC-B | Modern bathroom with bathtub | 24h concierge, gym, swimming pool, cinema room, lounge space | Washer dryer, high speed broadband, air purify ventilation, | Easy access to both Ange and Old Street underground stations