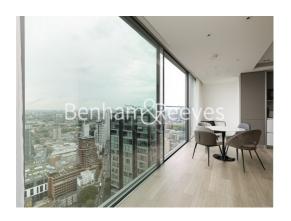

Carrara Tower, Bollinder Place, EC1V

£873 per week, £3,785 per month + fees

■ 2 Bedrooms ■ 1 Bathroom ■ Furnished

High floor stylish apartment situated within a sought after luxury Landmark development, with a host of outstanding on site amenities in Islington. Moments from Angel and Old Street stations—City living at its finest.

## **Property features**

Fantastic 2bedroom 1bathroom modern apartment set on a highe | Exceptional panoramic view of London | Spacious living room with internal balcony area, and fully e | Good size master bedroom with a large floor-to-ceiling built | 2nd bedroom with extra storage space, and ideal for guest ro | EPC-B | Modern bathroom with bathtub | 24h concierge, gym, swimming pool, cinema room, lounge space | Washer dryer, high speed broadband, air purify ventilation, | Easy access to both Ange and Old Street underground stations