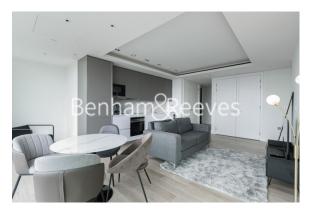

## **Property features**

Fantastic 2bedroom 1bathroom modern apartment set on a highe | Exceptional panoramic view of London | Spacious living room with internal balcony area, and fully e | Good size master bedroom with a large floor-to-ceiling built | 2nd bedroom with extra storage space, and ideal for guest ro | EPC-B | Modern bathroom with bathtub | 24h concierge, gym, swimming pool, cinema room, lounge space | Washer dryer, high speed broadband, air purify ventilation, | Easy access to both Ange and Old Street underground stations