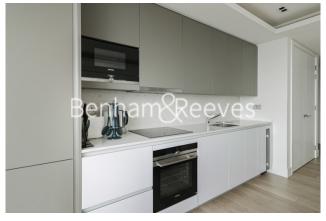

## **Property features**

Fantastic 2bedroom 1bathroom modern apartment set on a highe | Exceptional panoramic view of London | Spacious living room with internal balcony area, and fully e | Good size master bedroom with a large floor-to-ceiling built | 2nd bedroom with extra storage space, and ideal for guest ro | EPC-B | Modern bathroom with bathtub | 24h concierge, gym, swimming pool, cinema room, lounge space | Washer dryer, high speed broadband, air purify ventilation, | Easy access to both Ange and Old Street underground stations