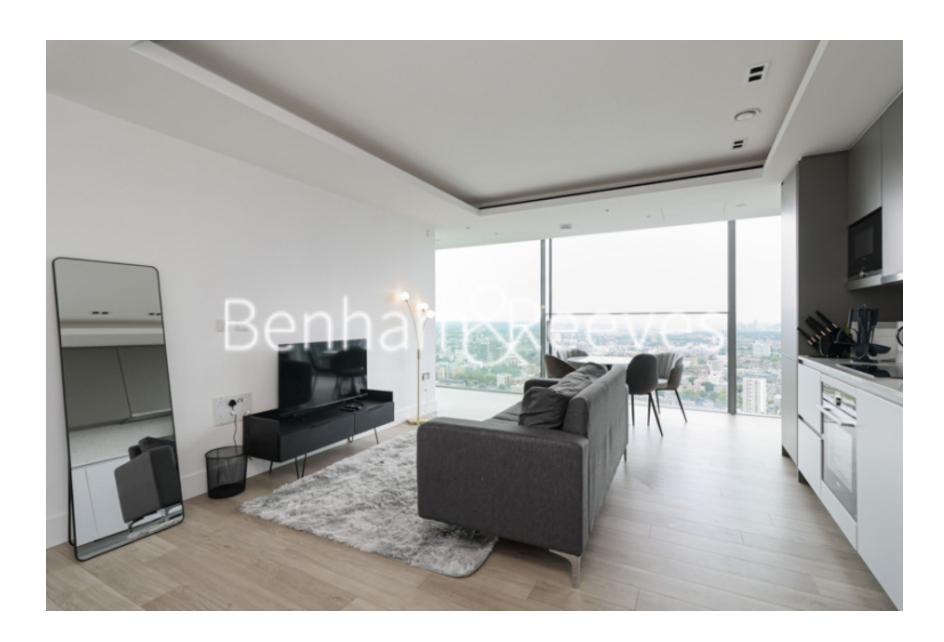

Carrara Tower, Bollinder Place, EC1V

£873 per week, £3,785 per month + fees

■ 2 Bedrooms ■ 1 Bathroom ■ Furnished

High floor stylish apartment situated within a sought after luxury Landmark development, with a host of outstanding on site amenities in Islington. Moments from Angel and Old Street stations—City living at its finest.

## **Property features**

Fantastic 2bedroom 1bathroom modern apartment set on a highe | Exceptional panoramic view of London | Spacious living room with internal balcony area, and fully e | Good size master bedroom with a large floor-to-ceiling built | 2nd bedroom with extra storage space, and ideal for guest ro | EPC-B | Modern bathroom with bathtub | 24h concierge, gym, swimming pool, cinema room, lounge space | Washer dryer, high speed broadband, air purify ventilation, | Easy access to both Ange and Old Street underground stations