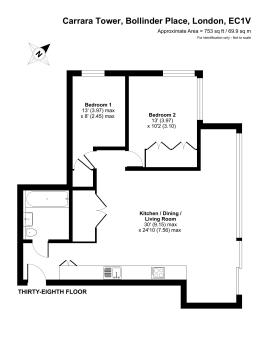

For more information about this property, please call our Shoreditch branch on

020 3868 5733

£873 per week, £3,785 per month + fees

Floor plan produced in accordance with RICS Property Measurement 2nd Edition, Incorporating international Property Measurement Standards (IPMS2 Residential). © nichecom 2025 Produced for Benham & Review. REF: 1266461