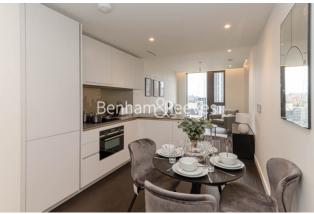

## **Property features**

Furnished | One double bedroom | Winter garden | Air cooling | Dishwasher | EPC-B | Swimming pool | 76.7 sqft | Gym | Nearby Vauxhall Station

For more information about this property, please call our Nine Elms branch on