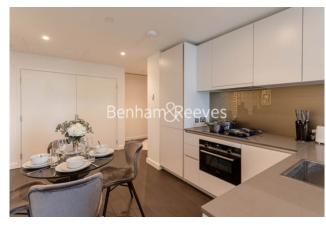

## **Property features**

Furnished | One double bedroom | Winter garden | Air cooling | Dishwasher | EPC-B | Swimming pool | 76.7 sqft | Gym | Nearby Vauxhall Station

For more information about this property, please call our Nine Elms branch on