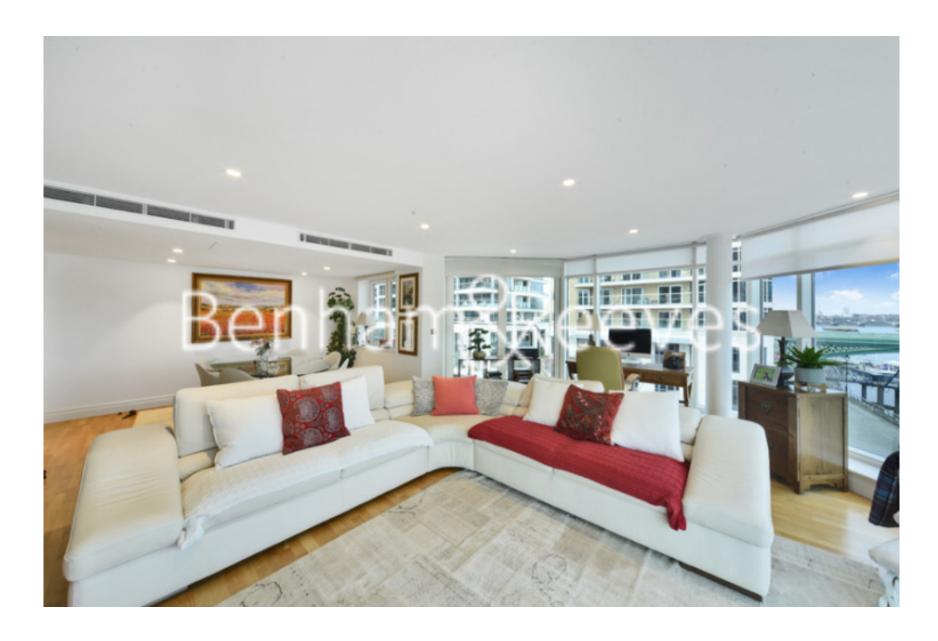

**Riverside Tower, Boulevard, SW6** 

£1,500 per week, £6,500 per month + fees

☐ 3 Bedrooms ☐ 3 Bathrooms ☐ Furnished

A stunning bright, and spacious 1st floor apartment with direct views of the Thames. The Imperial Wharf rail station is 0.1 miles away and provides quick links to Clapham Junction, Shepherd's Bush (for the Central line station and Westfield shopping centre) and Fulham Broadway (District line)

## **Property features**

3 Double Bedrooms | 3 Bathrooms | Over 1600 Sq ft with Direct river views | Two Balconies | Residents' Gym and Communal Garden | EPC-C | 24 Hour Concierge Service | High Quality furniture | Parking available by seperate negotiation | Imperial Wharf London Overground Line. (Zone 2)