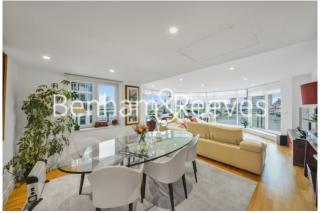

## **Property features**

3 Double Bedrooms | 3 Bathrooms | Over 1600 Sq ft with Direct river views | Two Balconies | Residents' Gym and Communal Garden | EPC-C | 24 Hour Concierge Service | High Quality furniture | Parking available by seperate negotiation | Imperial Wharf London Overground Line. (Zone 2)