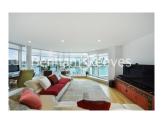

**Riverside Tower, Boulevard, SW6** 

£1,500 per week, £6,500 per month + fees

☐ 3 Bedrooms ☐ 3 Bathrooms ☐ Furnished

A stunning bright, and spacious 1st floor apartment with direct views of the Thames. The Imperial Wharf rail station is 0.1 miles away and provides quick links to Clapham Junction, Shepherd's Bush (for the Central line station and Westfield shopping centre) and Fulham Broadway (District line)

## **Property features**

3 Double Bedrooms | 3 Bathrooms | Over 1600 Sq ft with Direct river views | Two Balconies | Residents' Gym and Communal Garden | EPC-C | 24 Hour Concierge Service | High Quality furniture | Parking available by seperate negotiation | Imperial Wharf London Overground Line. (Zone 2)