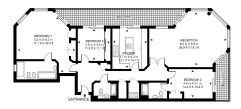

## Riverside Tower, Boulevard, SW6

£1,500 per week, £6,500 per month + fees

RIVERSIDE TOWER, THE BOULEVARD
APPROXIMATE GROSS INTERNAL FLOOR AREA 1607 SQ.FT (149.3 SQ.M)

Score Energy rating Current Potential
92+ A
81-91 B
69-80 C
73 C
73 C
73 C
73 C
74 C
75-68 D
75-68 F
1-20 G

FIRST FLOOR

This floor plain has been defined by the RICS Code of Measurement. This floor plain and all others are for approximat representable purposes only and upon usego is agreed to as such by the Clerit. WWW. howlmank.com | TEL: 2003/47-1867 | EMAIL: Info@fishirtubat.com