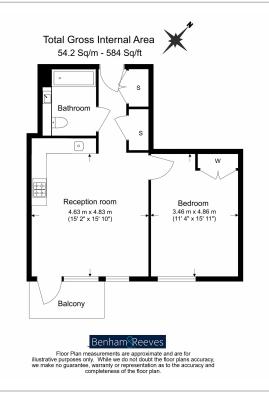

## 🛋 1 Bedroom 🛛 🛁 1 Bathroom 🕮 Furnished

Brand new luxury 1st floor apartment situated within a new prestigious development, London's newest green quarter 12 minutes from Central London. Residents enjoy access to an exclusive Club with state of the art facilities. ideal for professional tenants seeking high-quality accommodation.

### **Property features**

Luxury One bedroom apartment | Open plan living room and kitchen with integrated appliances | Balcony | Master bedroom with ensuite shower room | Second double bedroom | EPC- B | Access to the exclusive Claremont Park Club | Immerse yourself in part of the £7bn Brent Cross Town regene | Bathroom | Parking may be available upon request at an extra cost