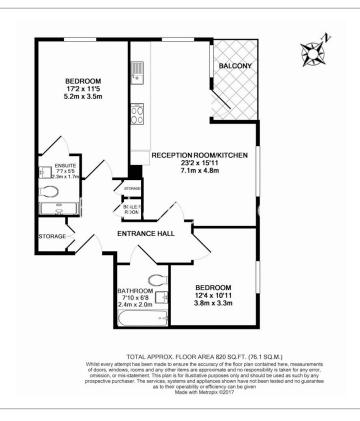

## **Property features**

2 Bedrooms | 2 Bathrooms | Open Plan Reception | Furnished | Fitted Kitchen | EPC-B | 850Sqft | Residents Gym | 24hr Concierge | Nearby Surrey Quays Station

For more information about this property, please call our Surrey Quays branch on