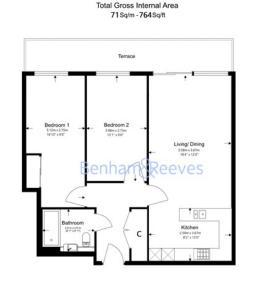

## Kew Bridge Road, Brentford, TW8

£577 per week, £2,500 per month + fees

www.benhams.com

Floor Plan measurements are approximate and are for illustrative purposes only. While we do not doubt the floor plans accuracy, we make no guarantee, warranty or representation as to the accuracy and completeness of the floor plan.